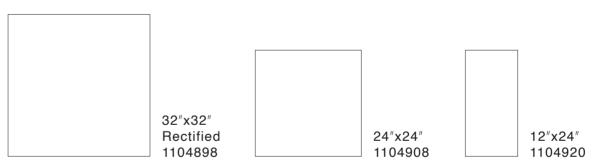

#### **SIZES**

#### Colors + Sizes

| Colors  | 12"x24" | 24"x24" | 32"x32"<br>Rectified | 12"x12"<br>(2"x2")<br>Mosaic | 11.7"x11.7"<br>(1"x3")<br>Mosaic | 3"x24"<br>Bullnose | 6"x12" Cove Base *special order only |
|---------|---------|---------|----------------------|------------------------------|----------------------------------|--------------------|--------------------------------------|
| IVORY   | 1104919 | 1104907 | 1104897              | 1104924                      | 1104930                          | 1104936            | 1104942                              |
| BEIGE   | 1104920 | 1104908 | 1104898              | 1104925                      | 1104931                          | 1104937            | 1104943                              |
| GREY    | 1104922 | 1104910 | 1104900              | 1104927                      | 1104933                          | 1104939            | 1104945                              |
| ARDESIA | 1104921 | 1104909 | 1104899              | 1104926                      | 1104932                          | 1104938            | 1104944                              |
| LAVA    | 1104923 | 1104911 | 1104901              | 1104928                      | 1104934                          | 1104940            | 1104946                              |