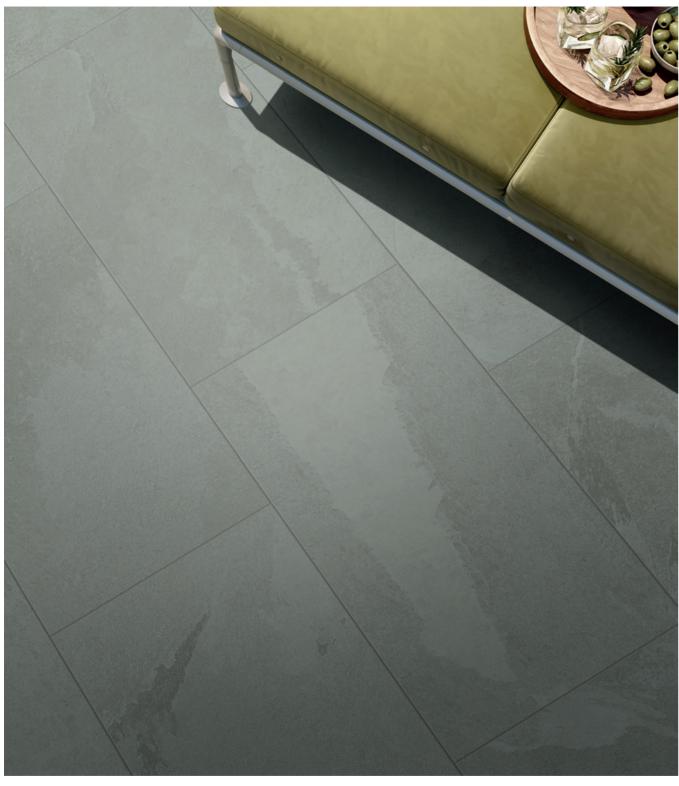

# **COLOR**



#### **SIZES**



#### **MOSAICS & TRIM**



## **GREY**

### **ARDESIA**

#### **COLOR**



### **SIZES**



#### **MOSAICS & TRIM**



## **LAVA**



Wall: Net-Zero\_Ivory\_11.7"x11.7" (1"x3") Mosaic\_Matte Countertop: JEM\_Aria Gold\_32"x96" Pre-Fab\_Matte



MILE® stone products contain up to 60% recycled content, contribute to LEED & WELL certifications, and do not contribute to the impact of VOCs in built spaces.

 $\delta$ 









Wall: Net-Zero\_Grey\_12"x24"\_24"x24"\_Matte Foor: Net-Zero\_Grey\_24"x24"\_Matte



Embodied carbon is the sum of all greenhouse gas emissions (mainly CO<sub>2</sub>) resulting from the harvesting of raw materials, product manufacturing, transportation, installation, and maintenance throughout the building material's entire life cycle.



Net-Zero\_Ardesia\_12"x24"\_Matte



It is estimated that 80% of the total greenhouse gas emissions for new buildings being built over the next 10 years will come from embodied emissions. Choosing Net-Zero for your next project shows the eco-conscious mentality necessary to combat the global climate emergency.





#### Colors + Sizes

| Colors  | 12"x24" | 24"x24" | 32"x32"<br>Rectified | 12"x12"<br>(2"x2")<br>Mosaic | 11.7"x11.7"<br>(1"x3")<br>Mosaic | 3"x24"<br>Bullnose | 6"x12" Cove Base *special order only |
|---------|---------|---------|----------------------|------------------------------|----------------------------------|--------------------|--------------------------------------|
| IVORY   | 1104919 | 1104907 | 1104897              | 1104924                      | 1104930