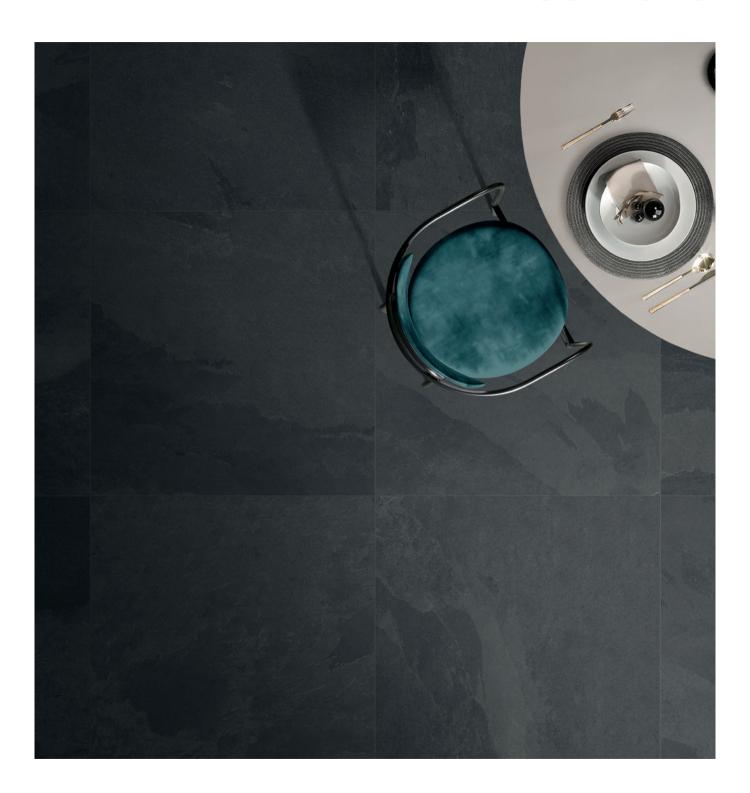

### **Net-Zero**

Net-Zero illustrates ci f position on embodied carbon — a world with Net-Zero. To achieve this, we must actively avoid and remove carbon and pursue energy efficiency to avert the impacts of climate change. This modern slate-look collection offers a clean canvas for commercial and residential spaces through its five neutral colors, alongside a suite of practical sizes and trims.

 $\delta$ 

Wall: Net-Zero\_Grey\_12"x24"\_24"x24"\_Matte Foor: Net-Zero\_Grey\_24"x24"\_Matte

Embodied carbon is the sum of all greenhouse gas emissions (mainly CO<sub>2</sub>) resulting from the harvesting of raw materials, product manufacturing, transportation, installation, and maintenance throughout the building material's entire life cycle.