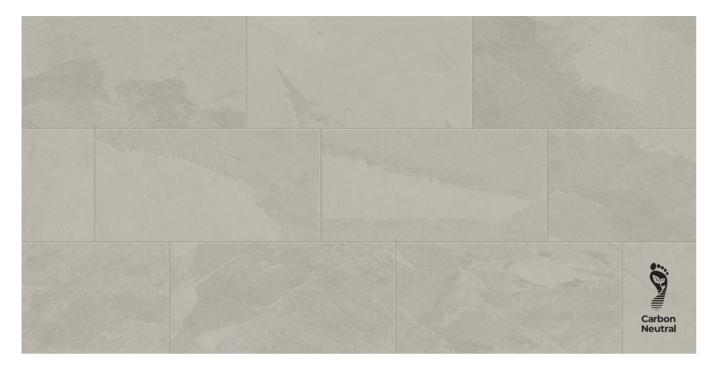

## **GREY**

#### Colors + Sizes

| Colors  | 12"x24" | 24"x24" | 32"x32"<br>Rectified | 12"x12"<br>(2"x2")<br>Mosaic | 11.7"x11.7"<br>(1"x3")<br>Mosaic | 3"x24"<br>Bullnose | 6"x12" Cove Base *special order only |
|---------|---------|---------|----------------------|------------------------------|----------------------------------|--------------------|--------------------------------------|
| IVORY   | 1104919 | 1104907 | 1104897              | 1104924                      | 1104930                          | 1104936            | 1104942                              |
| BEIGE   | 1104920 | 1104908 | 1104898              | 1104925                      | 1104931                          | 1104937            | 1104943                              |
| GREY    | 1104922 | 1104910 | 1104900              | 1104927                      | 1104933                          | 1104939            | 1104945                              |
| ARDESIA | 1104921 | 1104909 | 1104899              | 1104926                      | 1104932                          | 1104938            | 1104944                              |
| LAVA    | 1104923 | 1104911 | 1104901              | 1104928                      | 1104934                          | 1104940            | 1104946                              |