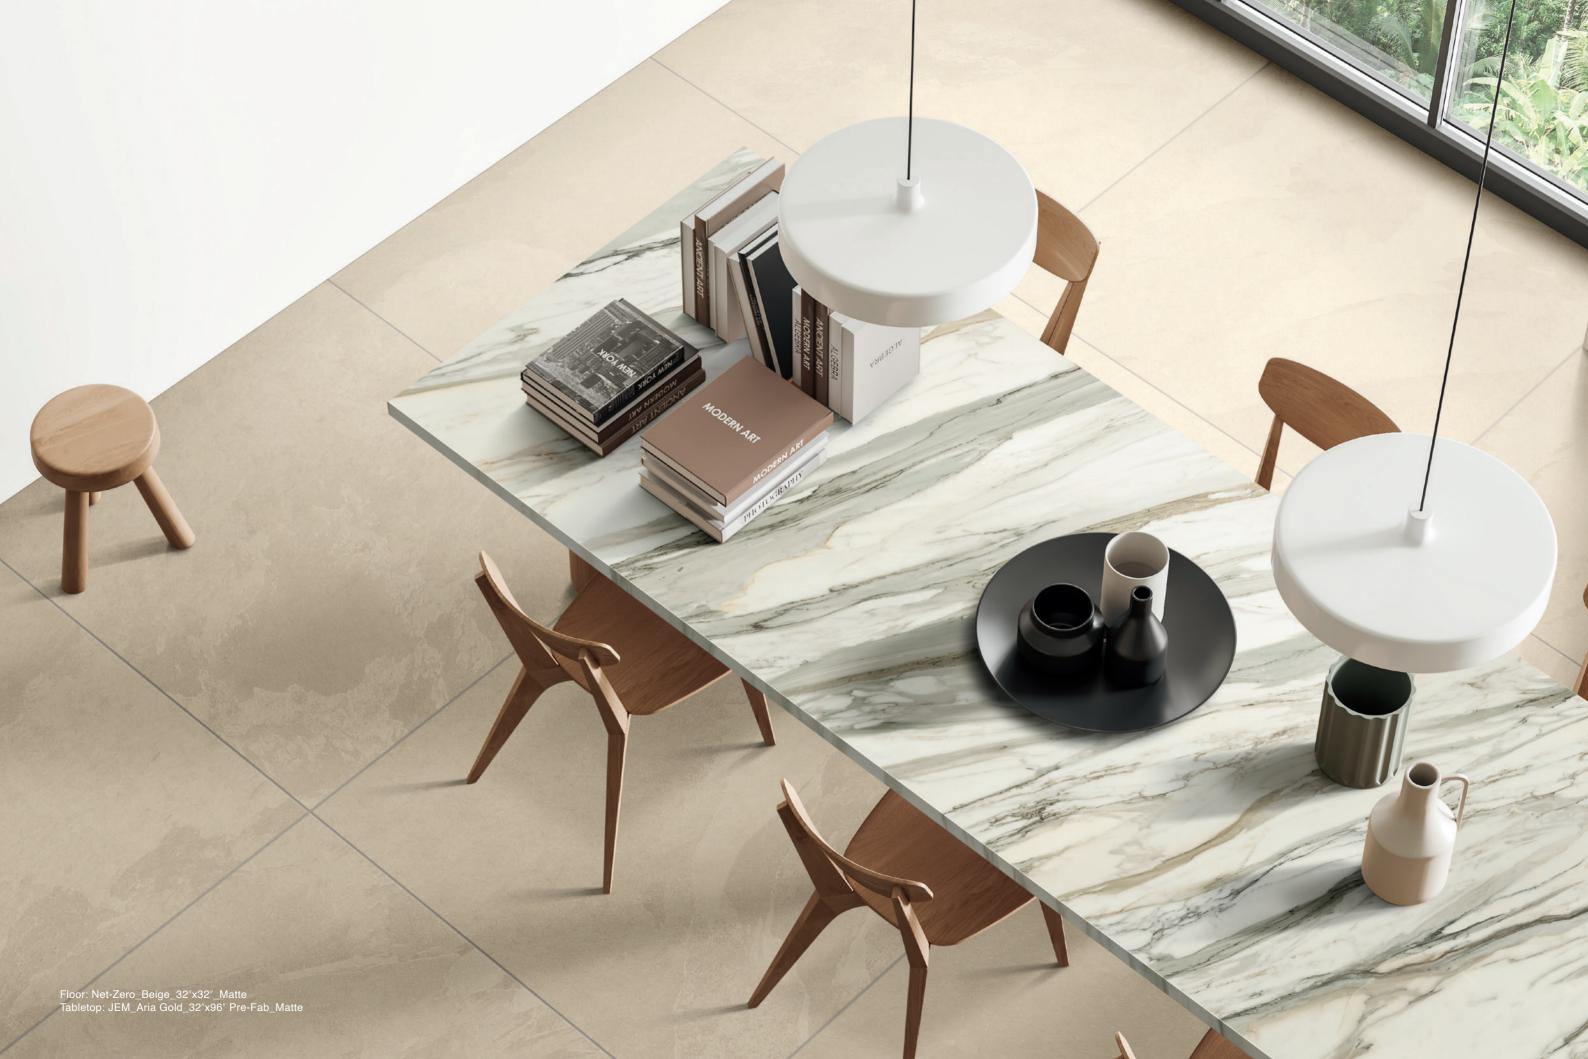

 $\delta$ 

Wall: Net-Zero\_Grey\_12"x24"\_24"x24"\_Matte Foor: Net-Zero\_Grey\_24"x24"\_Matte

Embodied carbon is the sum of all greenhouse gas emissions (mainly CO<sub>2</sub>) resulting from the harvesting of raw materials, product manufacturing, transportation, installation, and maintenance throughout the building material's entire life cycle.