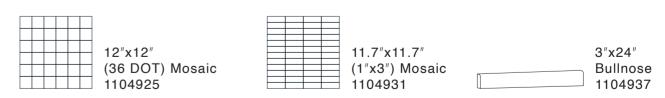

#### **MOSAICS & TRIM**

#### Colors + Sizes

| Colors  | 12"x24" | 24"x24" | 32"x32"<br>Rectified | 12"x12"<br>(2"x2")<br>Mosaic | 11.7"x11.7"<br>(1"x3")<br>Mosaic | 3"x24"<br>Bullnose | 6"x12" Cove Base *special order only |
|---------|---------|---------|----------------------|------------------------------|----------------------------------|--------------------|--------------------------------------|
| IVORY   | 1104919 | 1104907 | 1104897              | 1104924                      | 1104930                          | 1104936            | 1104942                              |
| BEIGE   | 1104920 | 1104908 | 1104898              | 1104925                      | 1104931                          | 1104937            | 1104943                              |
| GREY    | 1104922 | 1104910 | 1104900              | 1104927                      | 1104933                          | 1104939            | 1104945                              |
| ARDESIA | 1104921 | 1104909 | 1104899              | 1104926                      | 1104932                          | 1104938            | 1104944                              |
| LAVA    | 1104923 | 1104911 | 1104901              | 1104928                      | 1104934                          | 1104940            | 1104946                              |