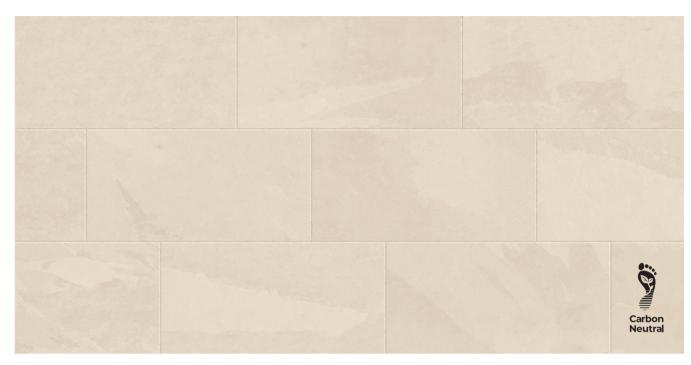

### **Net-Zero**

Net-Zero illustrates ci f position on embodied carbon — a world with Net-Zero. To achieve this, we must actively avoid and remove carbon and pursue energy efficiency to avert the impacts of climate change. This modern slate-look collection offers a clean canvas for commercial and residential spaces through its five neutral colors, alongside a suite of practical sizes and trims.

#### Colors + Sizes

| Colors  | 12"x24" | 24"x24" | 32"x32"<br>Rectified | 12"x12"<br>(2"x2")<br>Mosaic | 11.7"x11.7"<br>(1"x3")<br>Mosaic | 3"x24"<br>Bullnose | 6"x12" Cove Base *special order only |
|---------|---------|---------|----------------------|------------------------------|----------------------------------|--------------------|--------------------------------------|
| IVORY   | 1104919 | 1104907 | 1104897              | 1104924                      | 1104930                          | 1104936            | 1104942                              |
| BEIGE   | 1104920 | 1104908 | 1104898              | 1104925                      | 1104931                          | 1104937            | 1104943                              |
| GREY    | 1104922 | 1104910 | 1104900              | 1104927                      | 1104933                          | 1104939            | 1104945                              |
| ARDESIA | 1104921 | 1104909 | 1104899              | 1104926                      | 1104932                          | 1104938            | 1104944                              |
| LAVA    | 1104923 | 1104911 | 1104901              | 1104928                      | 1104934                          | 1104940            | 1104946                              |