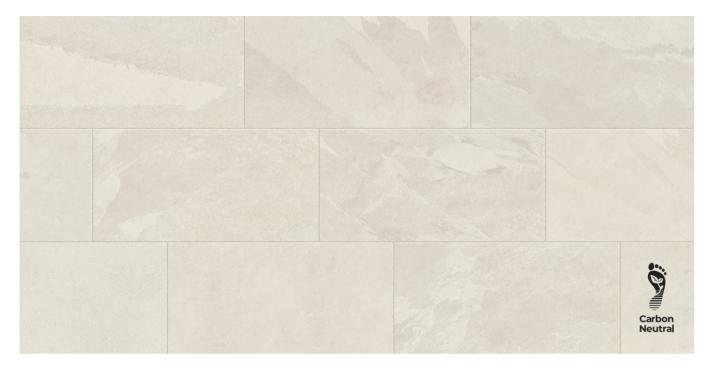

#### Colors + Sizes

| Colors  | 12"x24" | 24"x24" | 32"x32"<br>Rectified | 12"x12"<br>(2"x2")<br>Mosaic | 11.7"x11.7"<br>(1"x3")<br>Mosaic | 3"x24"<br>Bullnose | 6"x12" Cove Base *special order only |
|---------|---------|---------|----------------------|------------------------------|----------------------------------|--------------------|--------------------------------------|
| IVORY   | 1104919 | 1104907 | 1104897              | 1104924                      | 1104930                          | 1104936            | 1104942                              |
| BEIGE   | 1104920 | 1104908 | 1104898              | 1104925                      | 1104931                          | 1104937            | 1104943                              |
| GREY    | 1104922 | 1104910 | 1104900              | 1104927                      | 1104933                          | 1104939            | 1104945                              |
| ARDESIA | 1104921 | 1104909 | 1104899              | 1104926                      | 1104932                          | 1104938            | 1104944                              |
| LAVA    | 1104923 | 1104911 | 1104901              | 1104928                      | 1104934                          | 1104940            | 1104946                              |