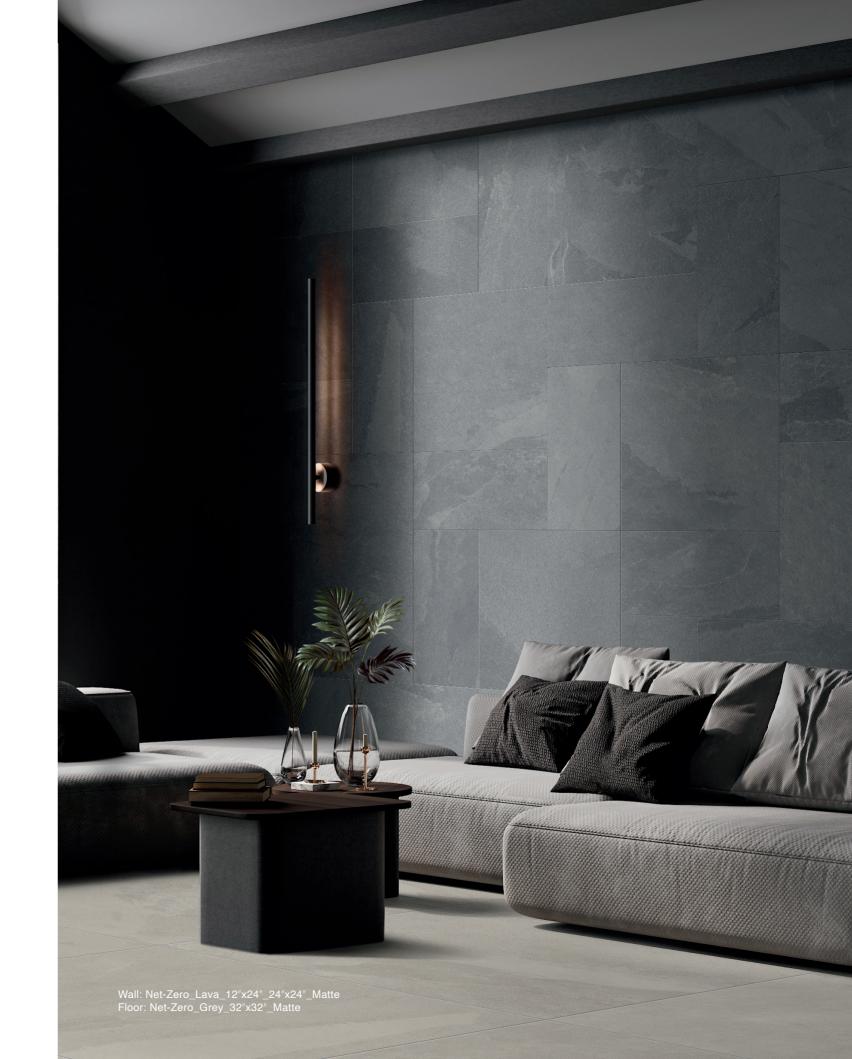

## **LAVA**

Wall: Net-Zero\_Ivory\_11.7"x11.7" (1"x3") Mosaic\_Matte Countertop: JEM\_Aria Gold\_32"x96" Pre-Fab\_Matte

MILE® stone products contain up to 60% recycled content, contribute to LEED & WELL certifications, and do not contribute to the impact of VOCs in built spaces.