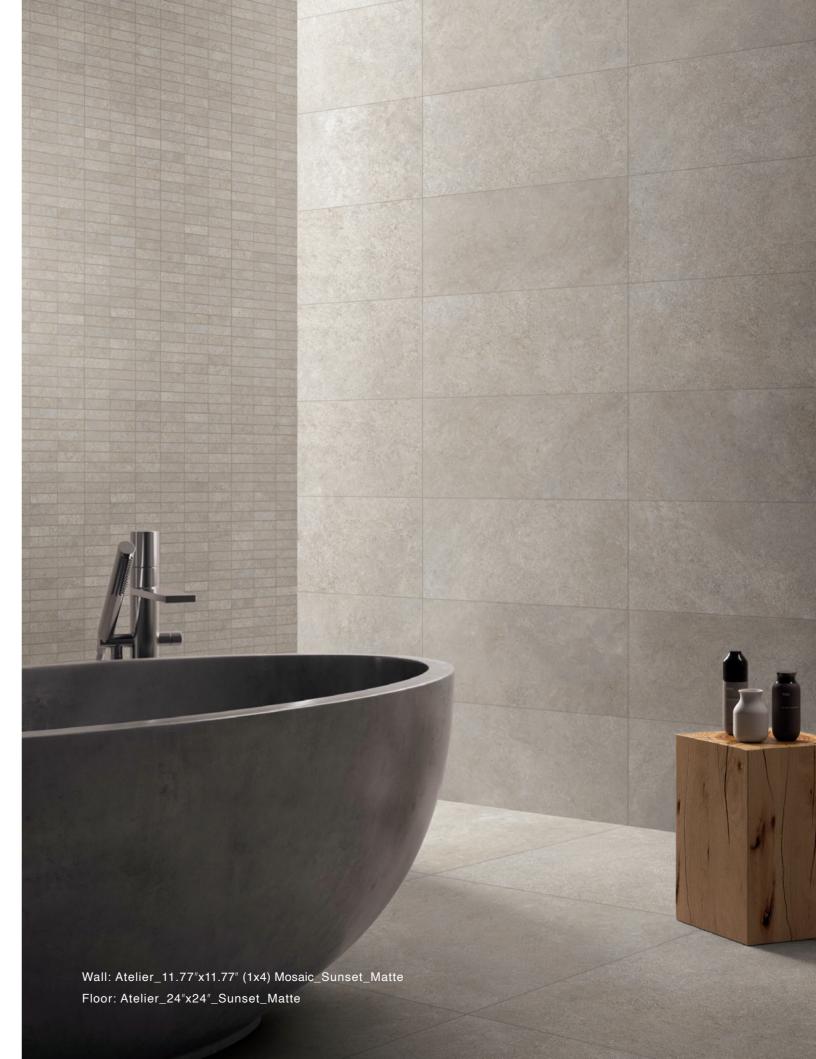

# SUNSET

Colors shown may vary from actual product.
Final selection should be made from actual product samples.

# **NIGHT SKY**

Atelier\_12"x24"\_Night Sky\_Matte

4

Wall: Atelier\_11.7"x11.7" (1x3) Mosaic\_White Sand\_Matte

Wall: Atelier\_11.77"x11.77" (1x4) Mosaic\_Sunset\_Matte
Floor: Atelier\_24"x24"\_Sunset\_Matte