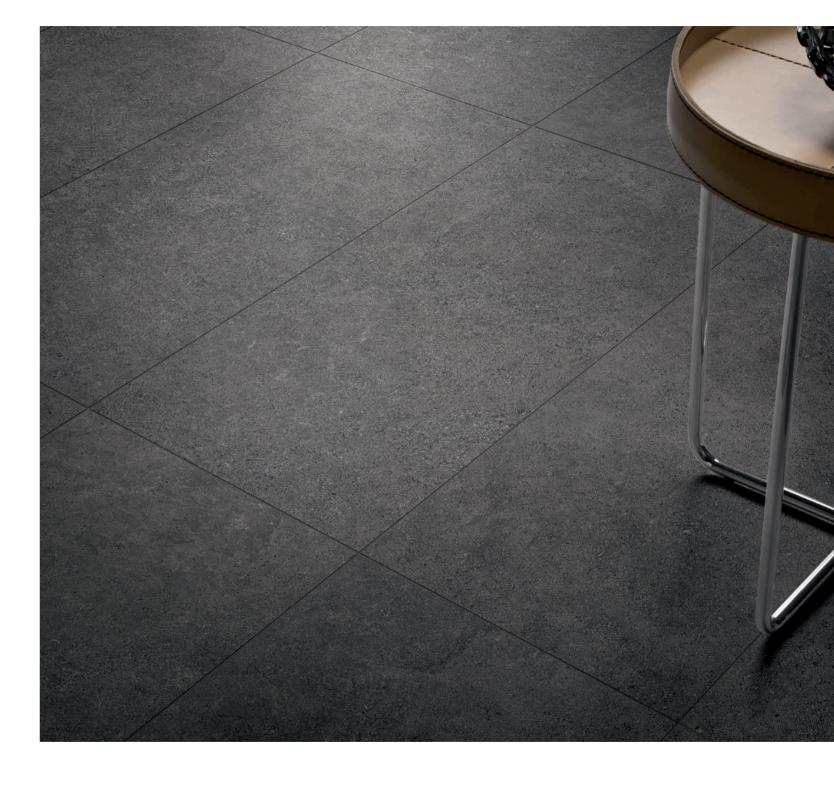

# **NIGHT SKY**

Atelier\_12"x24"\_Night Sky\_Matte

4

Wall: Atelier\_11.7"x11.7" (1x3) Mosaic\_White Sand\_Matte

Wall: Atelier\_11.77"x11.77" (1x4) Mosaic\_Sunset\_Matte
Floor: Atelier\_24"x24"\_Sunset\_Matte