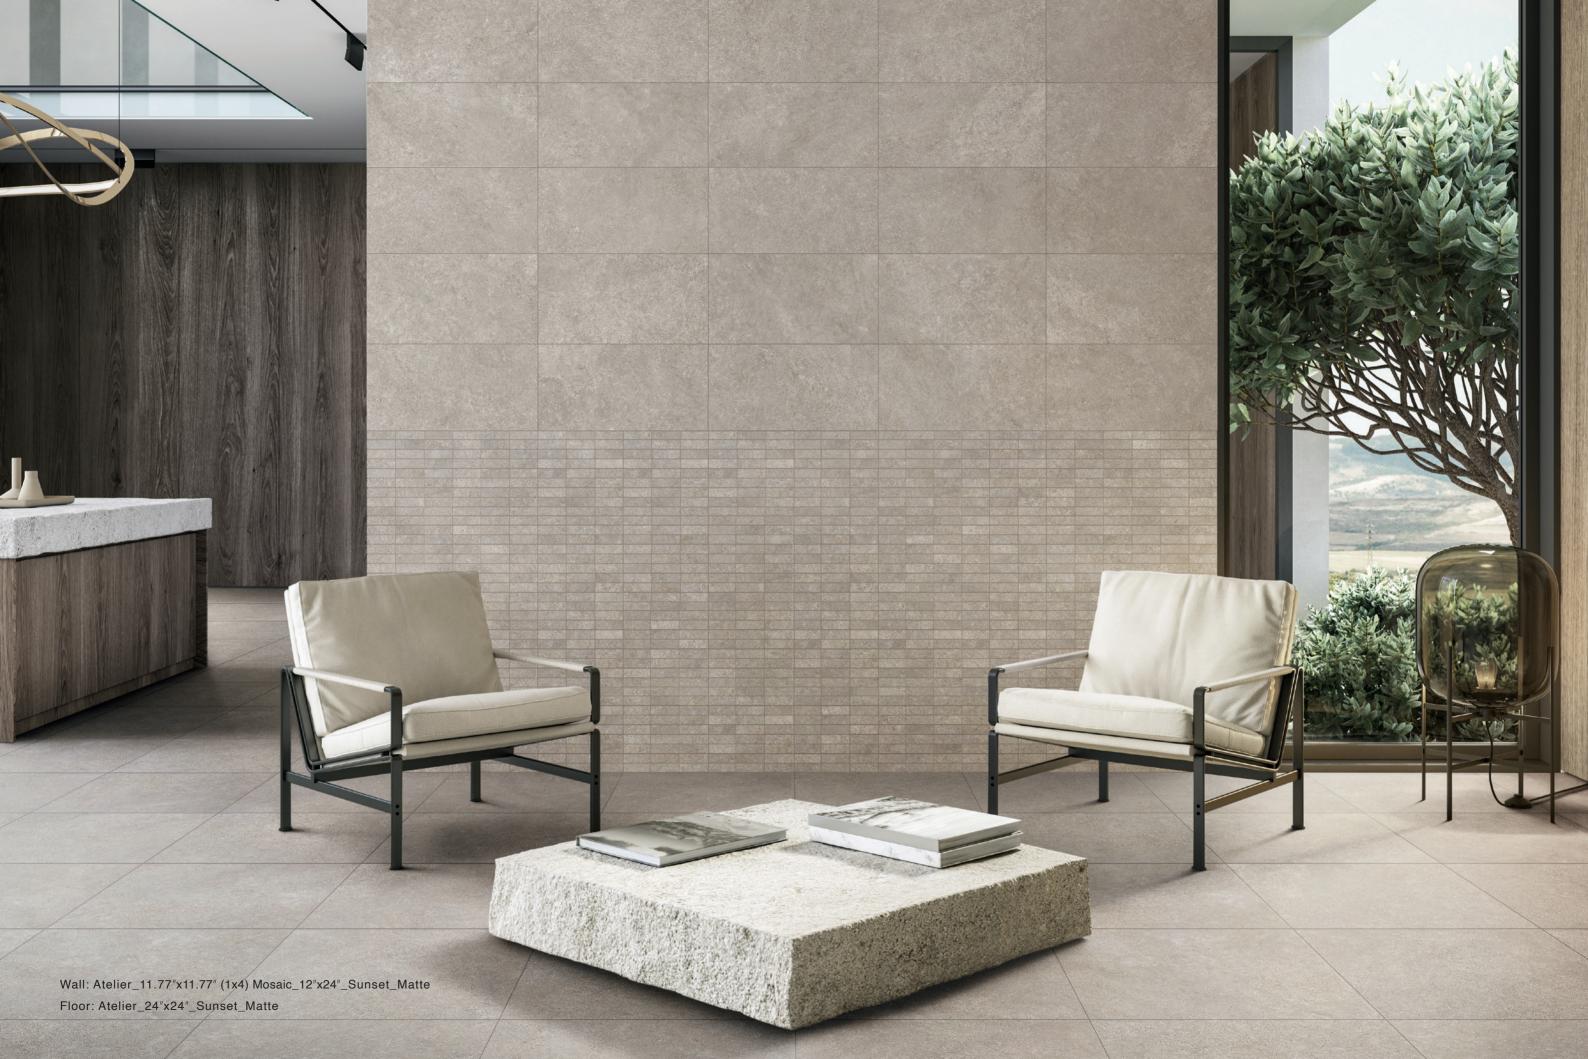

# **NIGHT SKY**

Atelier\_12"x24"\_Night Sky\_Matte

4

Wall: Atelier\_11.7"x11.7" (1x3) Mosaic\_White Sand\_Matte

Wall: Atelier\_11.77"x11.77" (1x4) Mosaic\_Sunset\_Matte
Floor: Atelier\_24"x24"\_Sunset\_Matte