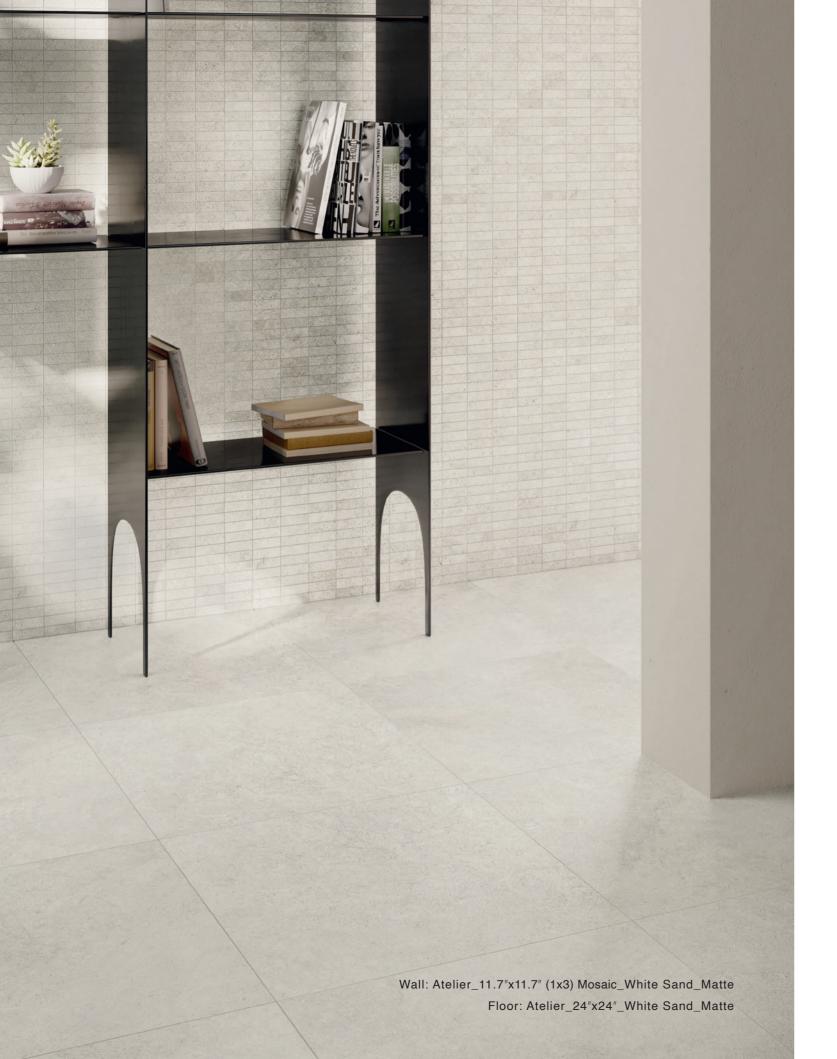

# **NIGHT SKY**

Atelier\_12"x24"\_Night Sky\_Matte

4

Wall: Atelier\_11.7"x11.7" (1x3) Mosaic\_White Sand\_Matte

Wall: Atelier\_11.77"x11.77" (1x4) Mosaic\_Sunset\_Matte
Floor: Atelier\_24"x24"\_Sunset\_Matte