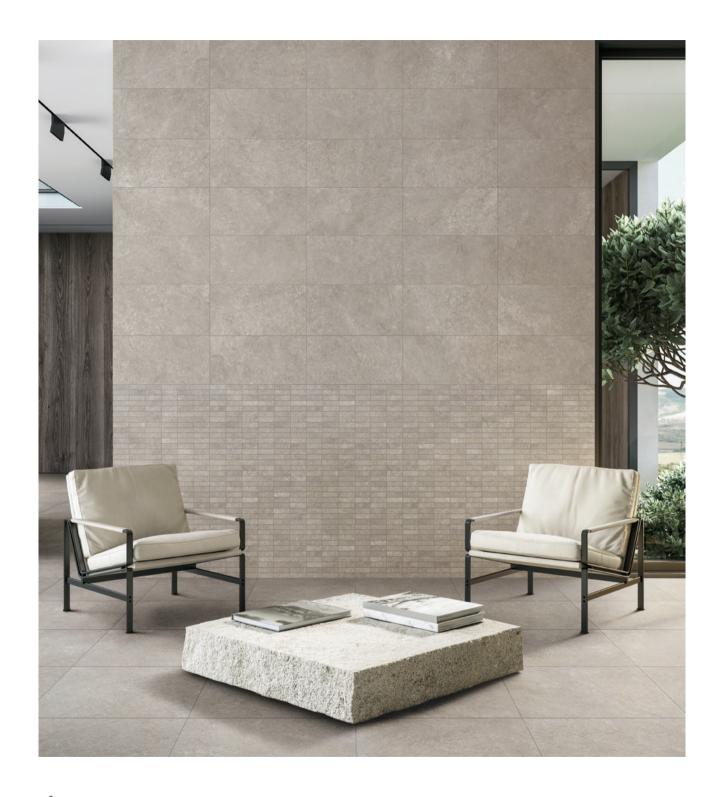

# **NIGHT SKY**

Atelier\_12"x24"\_Night Sky\_Matte

4

Wall: Atelier\_11.7"x11.7" (1x3) Mosaic\_White Sand\_Matte

Wall: Atelier\_11.77"x11.77" (1x4) Mosaic\_Sunset\_Matte
Floor: Atelier\_24"x24"\_Sunset\_Matte