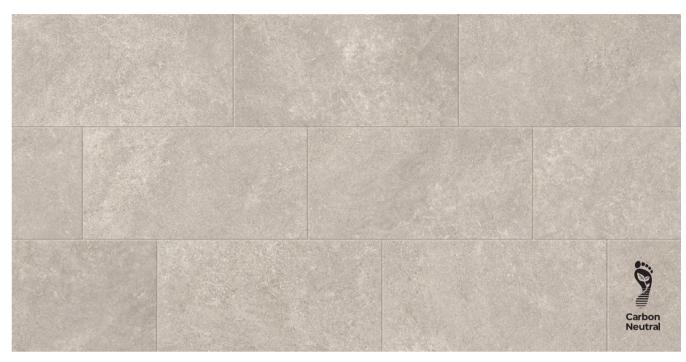

# WHITE SAND

# SUNSET

Colors shown may vary from actual product.
Final selection should be made from actual product samples.

# **NIGHT SKY**

Atelier\_12"x24"\_Night Sky\_Matte

4

Wall: Atelier\_11.7"x11.7" (1x3) Mosaic\_White Sand\_Matte

Wall: Atelier\_11.77"x11.77" (1x4) Mosaic\_Sunset\_Matte
Floor: Atelier\_24"x24"\_Sunset\_Matte