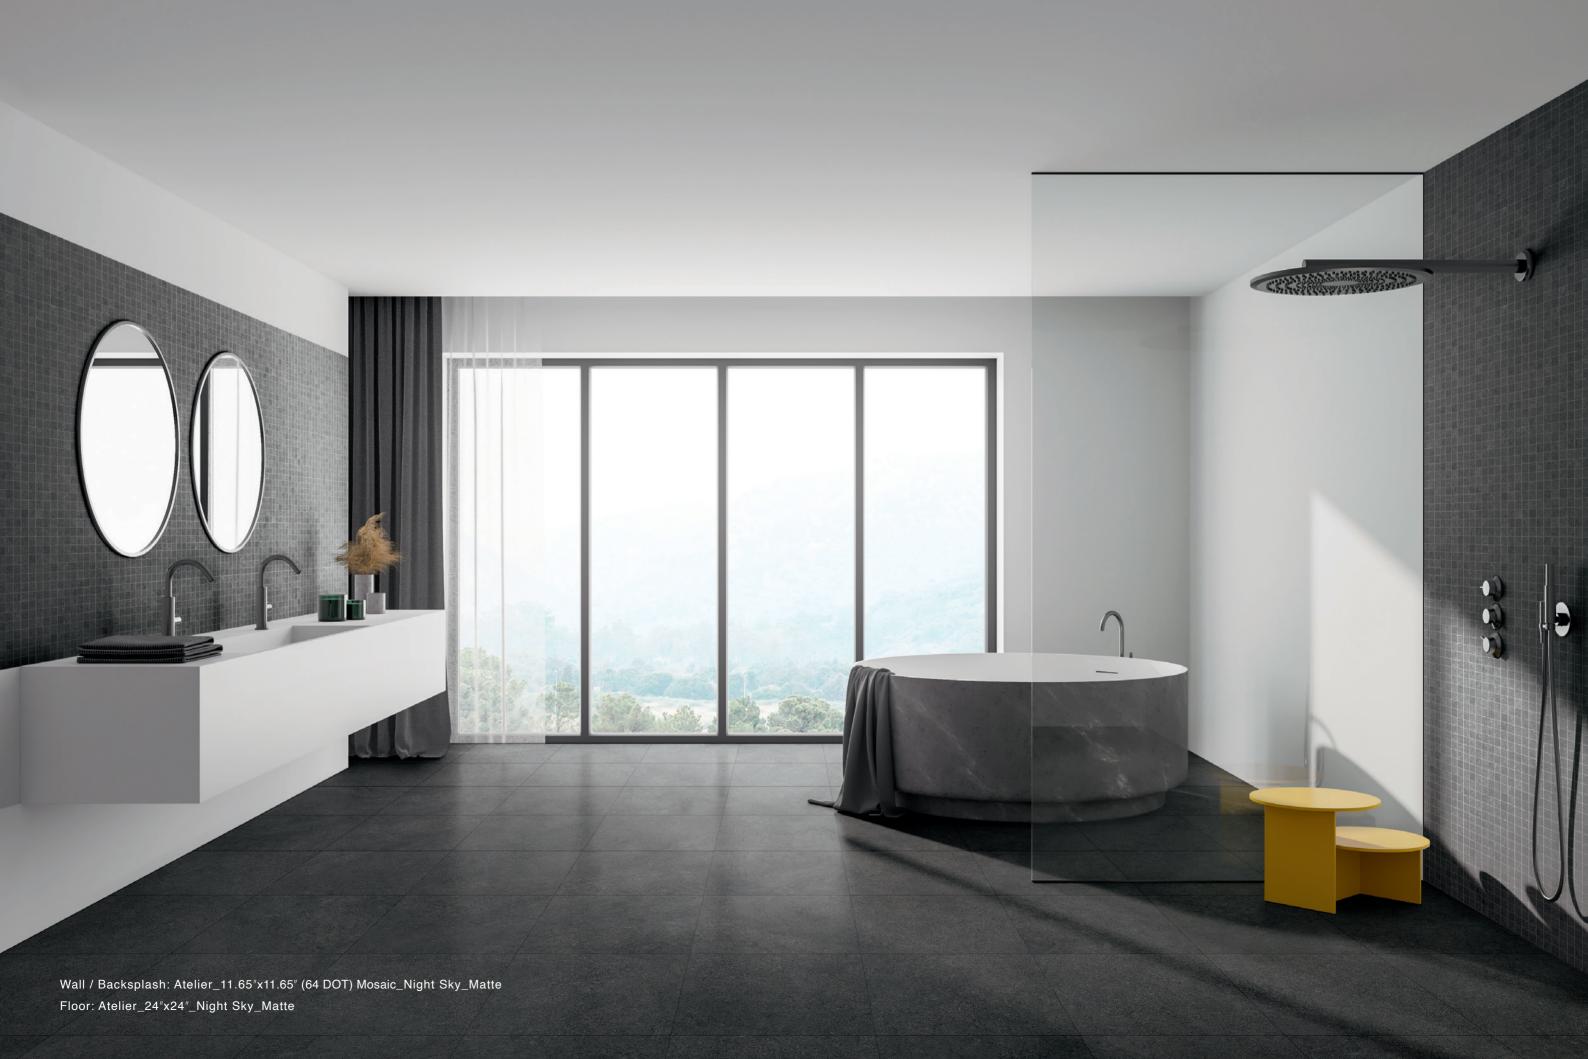

# **NIGHT SKY**

Atelier\_12"x24"\_Night Sky\_Matte

4

Wall: Atelier\_11.7"x11.7" (1x3) Mosaic\_White Sand\_Matte

Wall: Atelier\_11.77"x11.77" (1x4) Mosaic\_Sunset\_Matte
Floor: Atelier\_24"x24"\_Sunset\_Matte