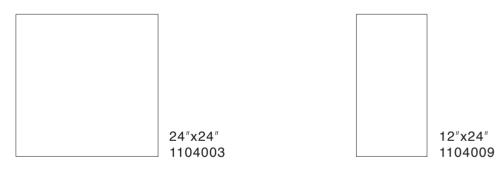

### **ATELIER**







### **Atelier**

(uh-teh-lee-yay) *noun* 

1. A workshop or studio used by an architect, artist, or designer.

#### Contents

| Colors / Sizes / Mosaics | pg. 2  |
|--------------------------|--------|
| Visualizations           | pg. 5  |
| Specifications           | pg. 18 |
| Accreditations           | pg. 20 |

### **COLOR**



### **SIZES**



### **MOSAICS**







### **COLOR**



### **SIZES**



### **MOSAICS**



# WHITE SAND

# SUNSET

Colors shown may vary from actual product.
Final selection should be made from actual product samples.

### **COLOR**



### **SIZES**



### **MOSAICS**









# **NIGHT SKY**

Atelier\_12"x24"\_Night Sky\_Matte

4









Wall: Atelier\_11.7"x11.7" (1x3) Mosaic\_White Sand\_Matte





Wall: Atelier\_11.77"x11.77" (1x4) Mosaic\_Sunset\_Matte
Floor: Atelier\_24"x24"\_Sunset\_Matte





### **Technical Specifications**

This product meets or exceeds all standards described in ANSI A137.1. Este product cumple o exceed todos los estandares de ANSI A137.1.

|          | SPECS                   | TEST METHOD    | INDUSTRY STANDARD