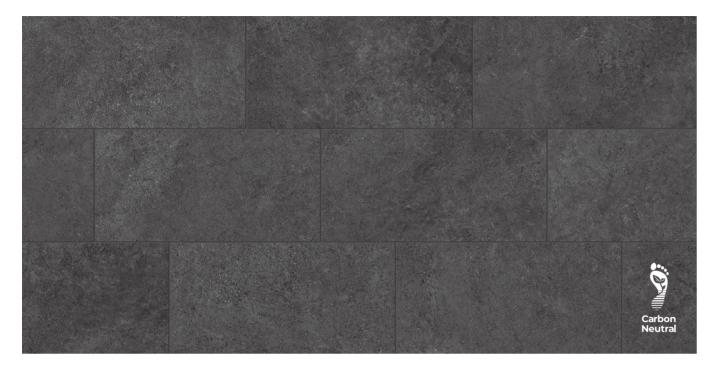

# **NIGHT SKY**

Atelier\_12"x24"\_Night Sky\_Matte

4

Wall: Atelier\_11.7"x11.7" (1x3) Mosaic\_White Sand\_Matte

Wall: Atelier\_11.77"x11.77" (1x4) Mosaic\_Sunset\_Matte
Floor: Atelier\_24"x24"\_Sunset\_Matte