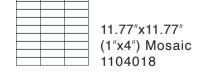

### **MOSAICS**

\*\* MOSAIC SIZES ARE APPROXIMATE AND DO NOT REFLECT ACTUAL COVERAGE AREA. ACTUAL MOSAIC COVERAGE AREA IS AS FOLLOWS: 11.77"x11.77" (1"x4") MOSAIC = 0.968 SF/PC

11.7"x11.7" (1"x3") MOSAIC = 0.947 SF/PC