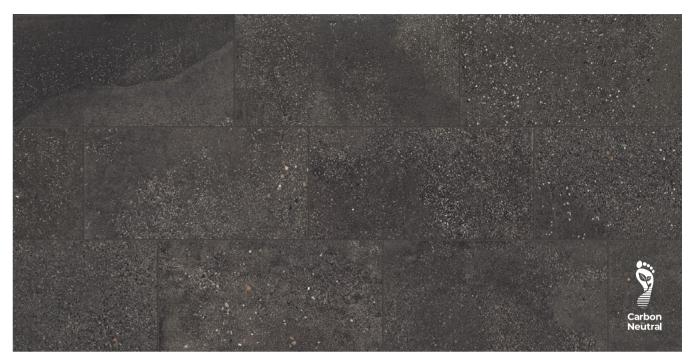

# STEEL

# **BLACK**

Colors shown may vary from actual product.
Final selection should be made from actual product samples.

Wall: Area 51\_12"x12" (36 DOT) Mosaic\_Clay\_Matte

Wall: Area 51\_12"x12" (36 DOT) Mosaic\_Black\_Matte