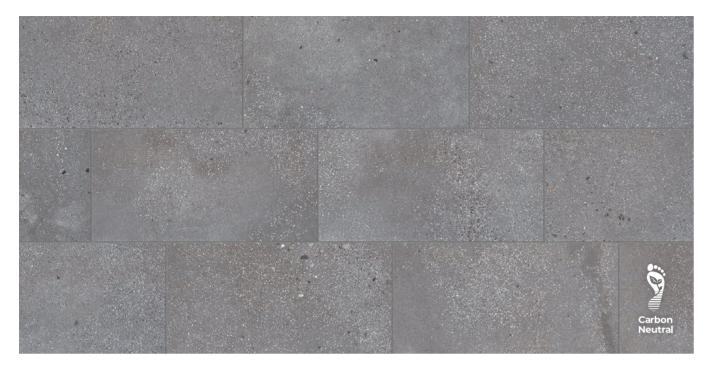

### **AREA 51**







### **AREA 51**

Industrial design for any space.

#### Contents

| Colors / Sizes / Mosaics | pg.   |
|--------------------------|-------|
| Visualizations           | pg.   |
| Specifications           | pg. 1 |
| Accreditations           | pg. 1 |

### **COLOR**



#### **SIZES**



### **MOSAIC**



### WHITE

### **COLOR**



#### **SIZES**



### **MOSAIC**



**CLAY** 

Colors shown may vary from actual product.
Final selection should be made from actual product samples.

#### **COLOR**



### **SIZES**



### **MOSAIC**



# STEEL

### **COLOR**



### **SIZES**



### **MOSAIC**



# **BLACK**

Colors shown may vary from actual product.
Final selection should be made from actual product samples.







Wall: Area 51\_12"x12" (36 DOT) Mosaic\_Clay\_Matte









Wall: Area 51\_12"x12" (36 DOT) Mosaic\_Black\_Matte

Floor: Area 51\_24"x24"\_Clay\_Matte



### **Technical Specifications**

This product meets or exceeds all standards described in ANSI A137.1 & A137.3. Este product cumple o exceed todos los estandares de ANSI A137.1 & A137.3.

|          | SPECS                                 | TEST METHOD    | INDUSTRY STANDARD                                                                                                              | MILE®stone VALUES               |