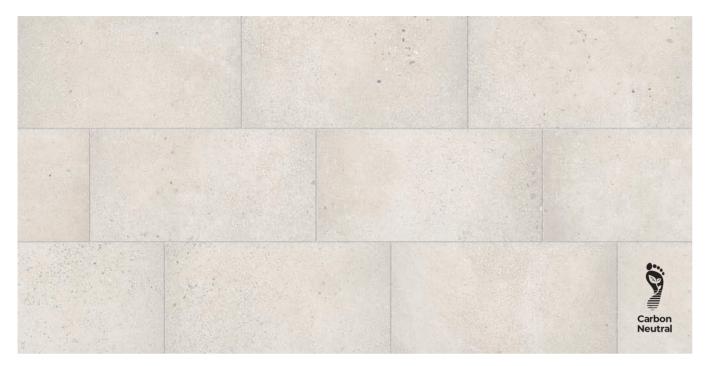

### **AREA 51**







### **AREA 51**

Industrial design for any space.

#### Contents

| Colors / Sizes / Mosaics | pg.   |
|--------------------------|-------|
| Visualizations           | pg.   |
| Specifications           | pg. 1 |
| Accreditations           | pg. 1 |

### **COLOR**



#### **SIZES**



### **MOSAIC**



### WHITE

### **COLOR**



#### **SIZES**



### **MOSAIC**



**CLAY** 

Colors shown may vary from actual product.
Final selection should be made from actual product samples.

#### **COLOR**



### **SIZES**



### **MOSAIC**



# STEEL

### **COLOR**



### **SIZES**



### **MOSAIC**



# **BLACK**

Colors shown may vary from actual product.
Final selection should be made from actual product samples.







Wall: Area 51\_12"x12" (36 DOT) Mosaic\_Clay\_Matte









Wall: Area 51\_12"x12" (36 DOT) Mosaic\_Black\_Matte

Floor: Area 51\_24"x24"\_Clay\_Matte



### **Technical Specifications**

This product meets or exceeds all standards described in ANSI A137.1 & A137.3. Este product cumple o exceed todos los estandares de ANSI A137.1 & A137.3.

|