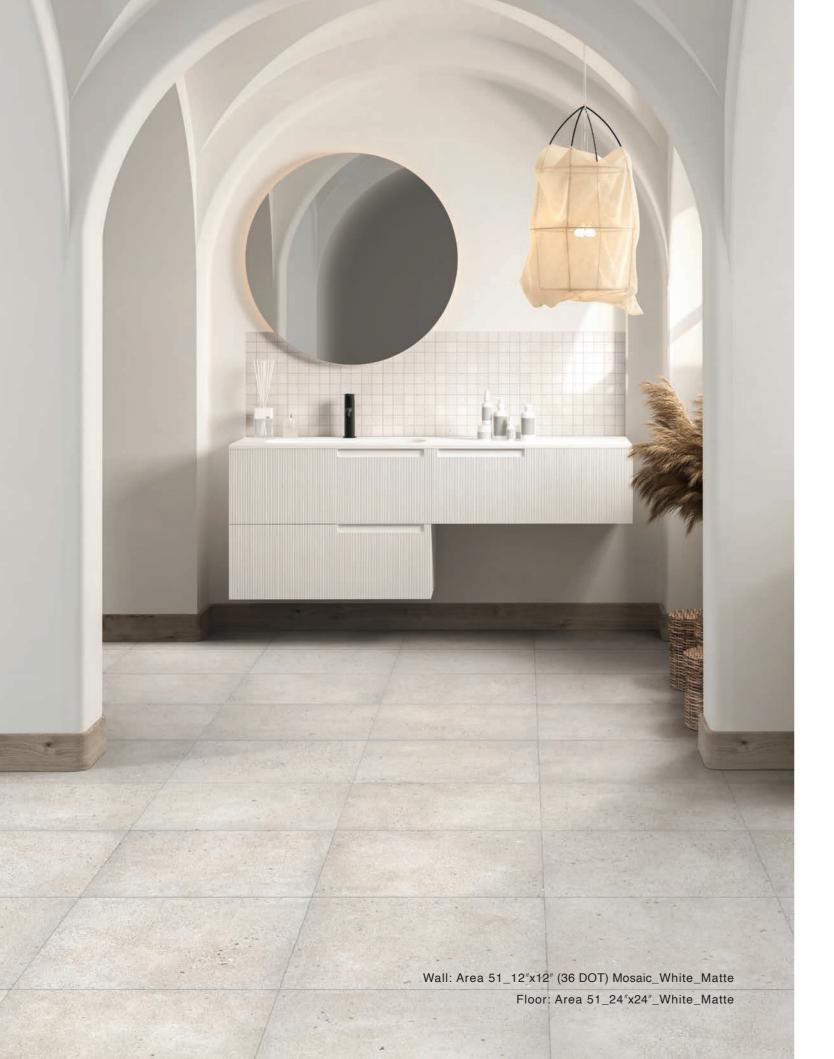

# **BLACK**

Colors shown may vary from actual product.
Final selection should be made from actual product samples.

Wall: Area 51\_12"x12" (36 DOT) Mosaic\_Clay\_Matte

Wall: Area 51\_12"x12" (36 DOT) Mosaic\_Black\_Matte

Floor: Area 51\_24"x24"\_Clay\_Matte