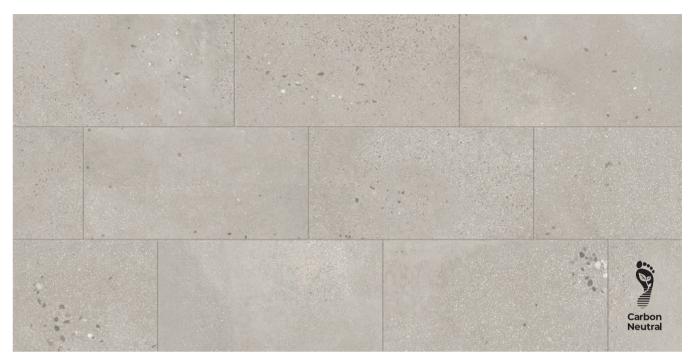

### **AREA 51**







### **AREA 51**

Industrial design for any space.

#### Contents

| Colors / Sizes / Mosaics | pg.   |
|--------------------------|-------|
| Visualizations           | pg.   |
| Specifications           | pg. 1 |
| Accreditations           | pg. 1 |

### **COLOR**



#### **SIZES**



### **MOSAIC**



### WHITE

### **COLOR**



#### **SIZES**



### **MOSAIC**



**CLAY** 

Colors shown may vary from actual product.
Final selection should be made from actual product samples.

#### **COLOR**



### **SIZES**



### **MOSAIC**



# STEEL

### **COLOR**



### **SIZES**



### **MOSAIC**



# **BLACK**

Colors shown may vary from actual product.
Final selection should be made from actual product samples.







Wall: Area 51\_12"x12" (36 DOT) Mosaic\_Clay\_Matte









Wall: Area 51\_12"x12" (36 DOT) Mosaic\_Black\_Matte

Floor: Area 51\_24"x24"\_Clay\_Matte



### **Technical Specifications**

This product meets or exceeds all standards described in ANSI A137.1 & A137.3. Este product cumple o exceed todos los estandares de ANSI A137.1 & A137.3.

|          | SPECS                                 | TEST METHOD