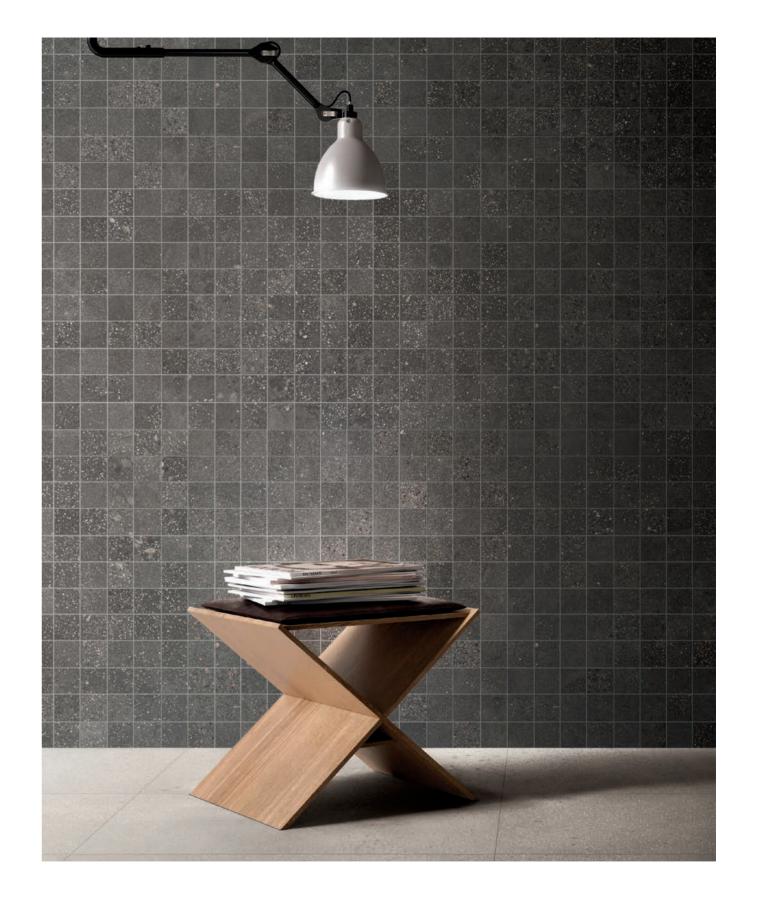

# **BLACK**

Colors shown may vary from actual product.
Final selection should be made from actual product samples.

Wall: Area 51\_12"x12" (36 DOT) Mosaic\_Clay\_Matte

Wall: Area 51\_12"x12" (36 DOT) Mosaic\_Black\_Matte