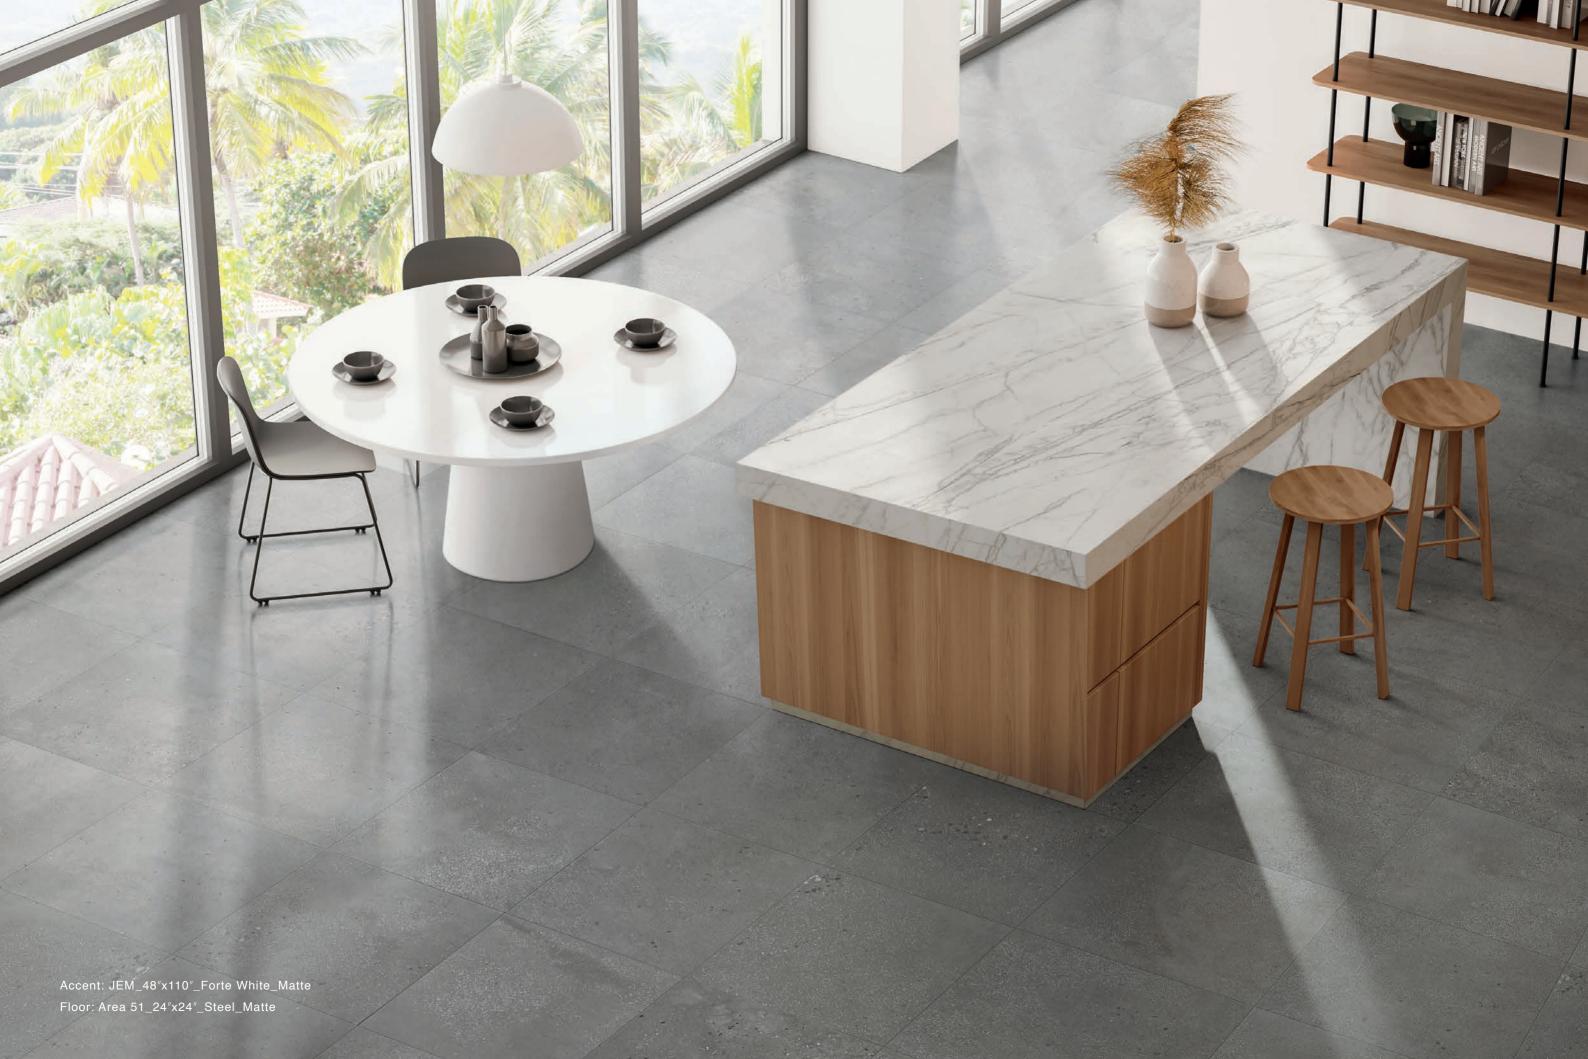

### **AREA 51**







### **AREA 51**

Industrial design for any space.

#### Contents

| Colors / Sizes / Mosaics | pg.   |
|--------------------------|-------|
| Visualizations           | pg.   |
| Specifications           | pg. 1 |
| Accreditations           | pg. 1 |

### **COLOR**



#### **SIZES**



### **MOSAIC**



### WHITE

### **COLOR**



#### **SIZES**



### **MOSAIC**



**CLAY** 

Colors shown may vary from actual product.
Final selection should be made from actual product samples.

#### **COLOR**



### **SIZES**



### **MOSAIC**



# STEEL

### **COLOR**



### **SIZES**



### **MOSAIC**



# **BLACK**

Colors shown may vary from actual product.
Final selection should be made from actual product samples.







Wall: Area 51\_12"x12" (36 DOT) Mosaic\_Clay\_Matte









Wall: Area 51\_12"x12" (36 DOT) Mosaic\_Black\_Matte

Floor: Area 51\_24"x24"\_Clay\_Matte



### **Technical Specifications**

This product meets or exceeds all standards described in ANSI A137.1 & A137.3. Este product cumple o exceed todos los estandares de ANSI A137.1 & A137.3.

|          | SPECS                                 | TEST METHOD    | INDUSTRY STANDARD                                                                                                              | MILE®stone VALUES               |            |
|----------|---------------------------------------|----------------|--------------------------------------------------------------------------------------------------------------------------------|---------------------------------|------------|
|          | WATER