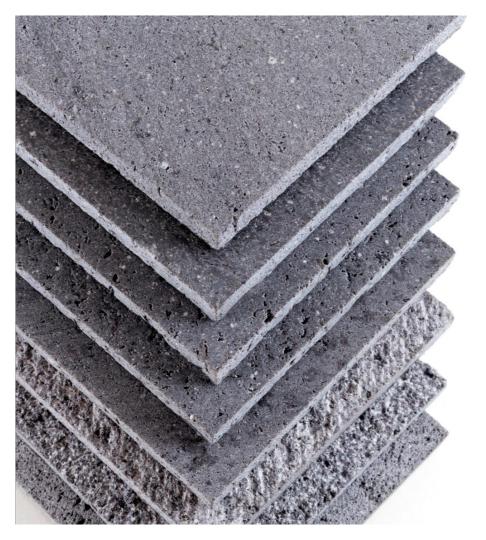

### POPULAR FINISHES

**BASALTINA® CLASSICO** 

BASALTINA® SELCINO

#### TEXTURED FINISHES

Split-face

Bush hammered

Tumbled / cobble stone

Striped and chiselled