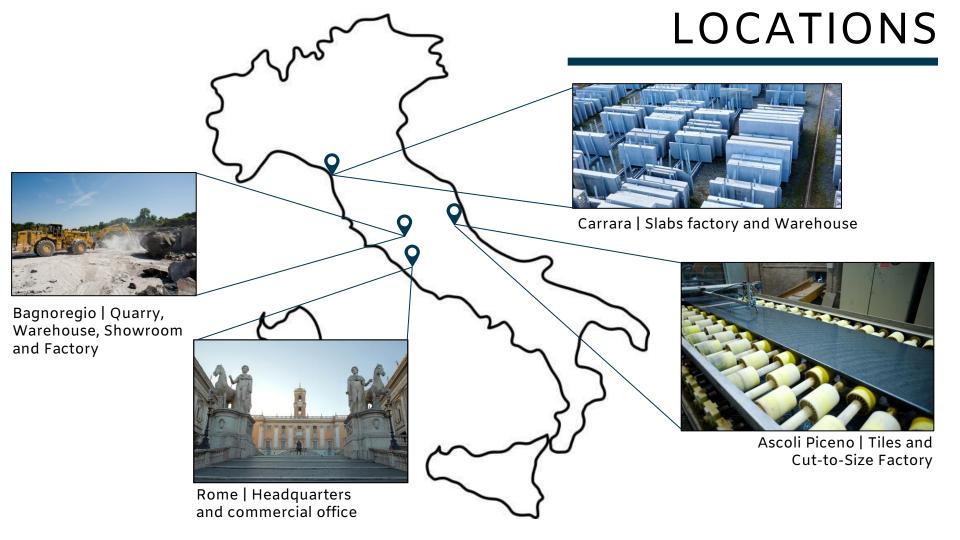

# THE COMPANY

Basaltina S.r.l. is the exclusive quarry owner and worldwide supplier of Basaltina® natural stone for distribution and architectural projects.

Our experience in the stone world will help you design a cost effective, functional and cutting-edge project.