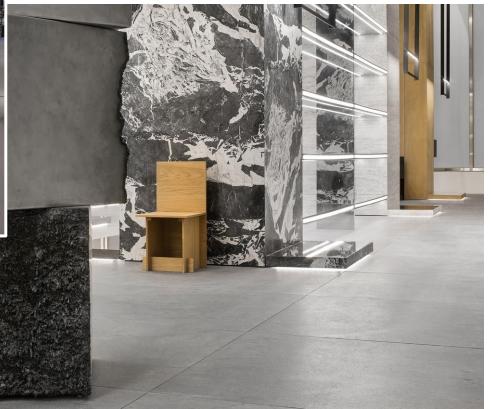

#### OUR PRODUCT

Basaltina® unique texture and color are the result of the confluence of lava, fire, and time.

This mix makes the stone durable, versatile, with high-performance technical features.

#### TEXTURED FINISHES

Split-face

Bush hammered

Tumbled / cobble stone

Striped and chiselled