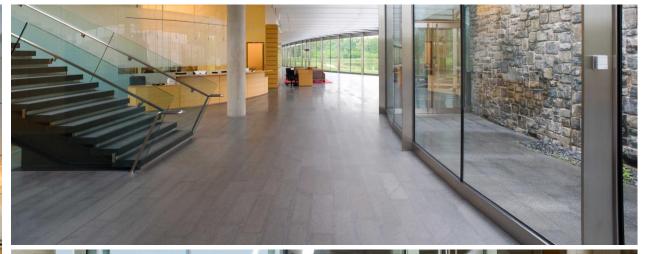

#### OUR PRODUCT

Basaltina® unique texture and color are the result of the confluence of lava, fire, and time.

This mix makes the stone durable, versatile, with high-performance technical features.

#### TEXTURED FINISHES

Split-face

Bush hammered

Tumbled / cobble stone

Striped and chiselled