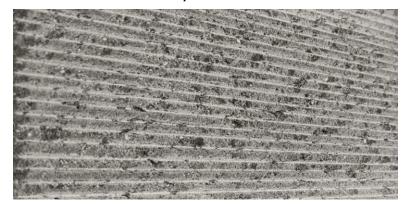

#### TEXTURED FINISHES

Split-face

Bush hammered

Tumbled / cobble stone

Striped and chiselled