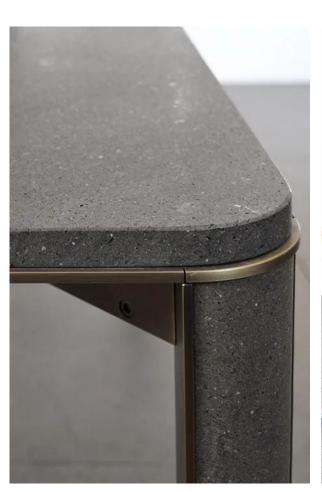

#### OUR PRODUCT

Basaltina® unique texture and color are the result of the confluence of lava, fire, and time.

This mix makes the stone durable, versatile, with high-performance technical features.

#### TEXTURED FINISHES

Split-face

Bush hammered

Tumbled / cobble stone

Striped and chiselled