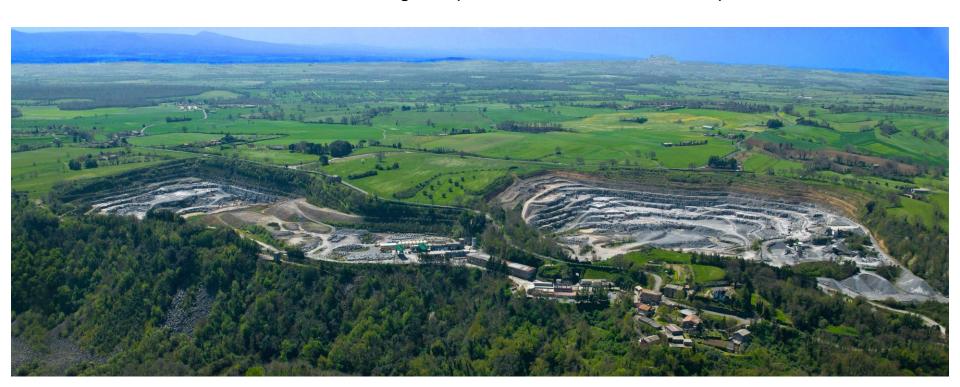

### THE QUARRY

Basaltina® quarry is one of the biggest basalt quarries in Europe, employing more than experienced 60 workers and modern machinery, matching the highest production and sustainability standards