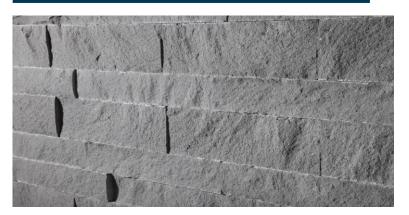

#### TEXTURED FINISHES

Split-face

Bush hammered

Tumbled / cobble stone

Striped and chiselled