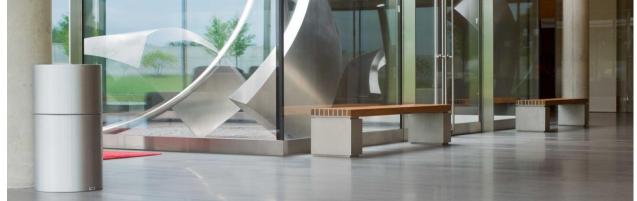

#### OUR PRODUCT

Basaltina® unique texture and color are the result of the confluence of lava, fire, and time.

This mix makes the stone durable, versatile, with high-performance technical features.

#### TEXTURED FINISHES

Split-face

Bush hammered

Tumbled / cobble stone

Striped and chiselled