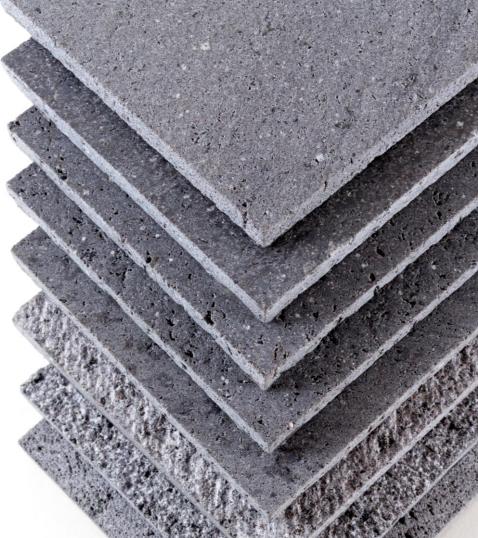

#### OUR PRODUCT

Basaltina® unique texture and color are the result of the confluence of lava, fire, and time.

This mix makes the stone durable, versatile, with high-performance technical features.

#### TEXTURED FINISHES

Split-face

Bush hammered

Tumbled / cobble stone

Striped and chiselled