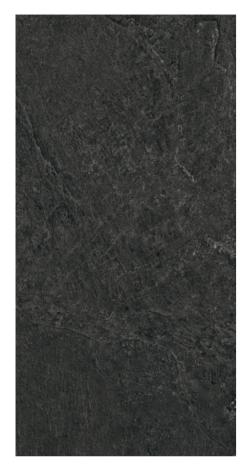

#### **SLATE**

1104201

RECTIFIED MATTE 12"x24"

1104189

RECTIFIED MATTE 24"x48"

1104276

RECTIFIED MATTE 48"x48"

1104213

**TETRIS MOSAIC** 

RECTIFIED MATTE 8.7"x12"

1104209

MOSAIC (2"x2"-36 DOT)
RECTIFIED MATTE 12"x12"

1104205

BRICK MOSAIC

RECTIFIED MATTE 12"x12"

1104217

BULLNOSE

RECTIFIED MATTE 3"x12"

1104243

RECTIFIED MATTE 24"x24"

1104238

RECTIFIED MATTE 24"x48"