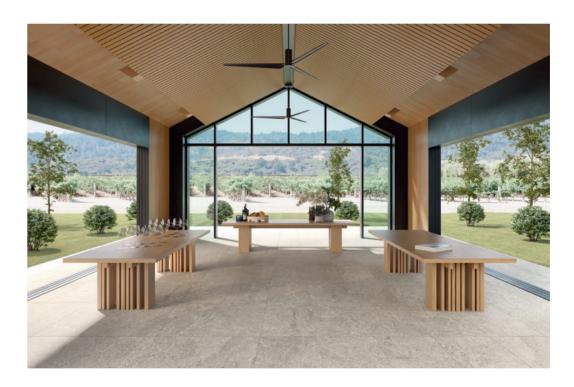

### **A Connection to Nature**

Biophilic design, reflecting biophilia, meaning the love of life and living things, is an approach to spaces, places, and environments with a connection to the natural world. Farmhouse Living, emulating the natural beauty of stone, encourages that same connection by adding a touch of nature to any design. And with actively steps to carbon neutrality, the biophilic attachment to the natural world is exemplified by efforts to preserve it.