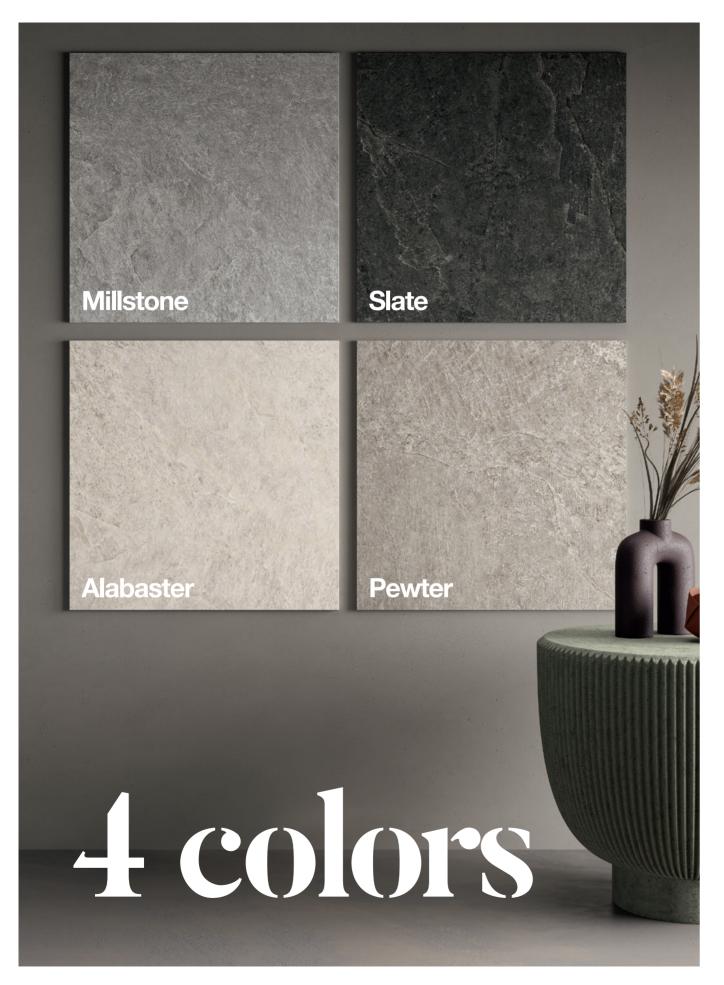

. 34 .

. 36 .

. 38 .

| Colors                                      | SLATE   | MILLSTONE PEWTER |                 | ALABASTER       |  |
|---------------------------------------------|---------|------------------|-----------------|-----------------|--|
| 12"x24"<br>8 mm                             | 1104201 | 1104200          | 1104199         | 1104198         |  |
| 24"x48"<br>8 mm                             | 1104189 | 1104188          | 1104187         | 1104186         |  |
| 48"x48"<br>8 mm                             | 1104276 | 1104275          | 1104274         | 1104273         |  |
| 48"x110"<br>6 mm                            | 1104264 | 1104263          | 1104262         | 1104261         |  |
| 24"x24"<br>2 cm                             | 1104243 | 1104242          | 1104241         | 104241 1104240  |  |
| 24"x48"<br>2 cm                             | 1104238 | 1104237          | 1104236         | 1104235         |  |
| 48"x110"<br>6 mm<br>Deco Carved             | 1104268 | 1104267          | 1104266 1104265 |                 |  |
| 48"x110"<br>6 mm<br>Deco Waved              | 1104272 | 1104271          | 1104270 1104269 |                 |  |
| 8.7"x12"<br>8 mm<br>Tetris Mosaic           | 1104213 | 1104212          | 1104211 1104210 |                 |  |
| 12"x12"<br>8 mm<br>Mosaic<br>(2"x2"-36 DOT) | 1104209 | 1104208          | 1104207         | 1104207 1104206 |  |
| 12"x12"<br>8 mm<br>Brick Mosaic             | 1104205 | 1104204          | 1104203 1104202 |                 |  |
| 3"x12"<br>8 mm<br>Bullnose                  | 1104217 | 1104216          | 1104215         | 1104214         |  |