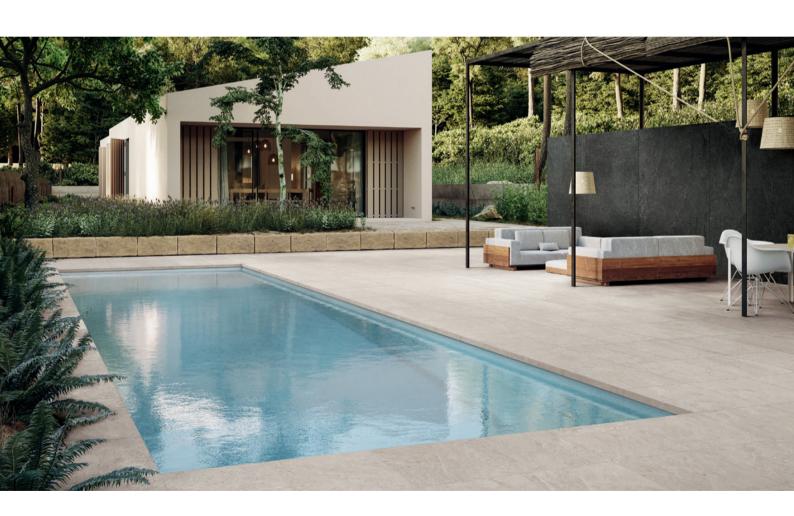

### **A Connection to Nature**

Biophilic design, reflecting biophilia, meaning the love of life and living things, is an approach to spaces, places, and environments with a connection to the natural world. Farmhouse Living, emulating the natural beauty of stone, encourages that same connection by adding a touch of nature to any design. And with actively steps to carbon neutrality, the biophilic attachment to the natural world is exemplified by efforts to preserve it.