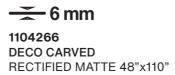

## Large Format 48"x110" - Deco Carved

SLATE

6 mm 1104268 DECO CARVED

RECTIFIED MATTE 48"x110"

**MILLSTONE** 

6 mm

1104267
DECO CARVED
RECTIFIED MATTE 48"x110"

6 mm 1104265 DECO CARVED RECTIFIED MATTE 48"x110"