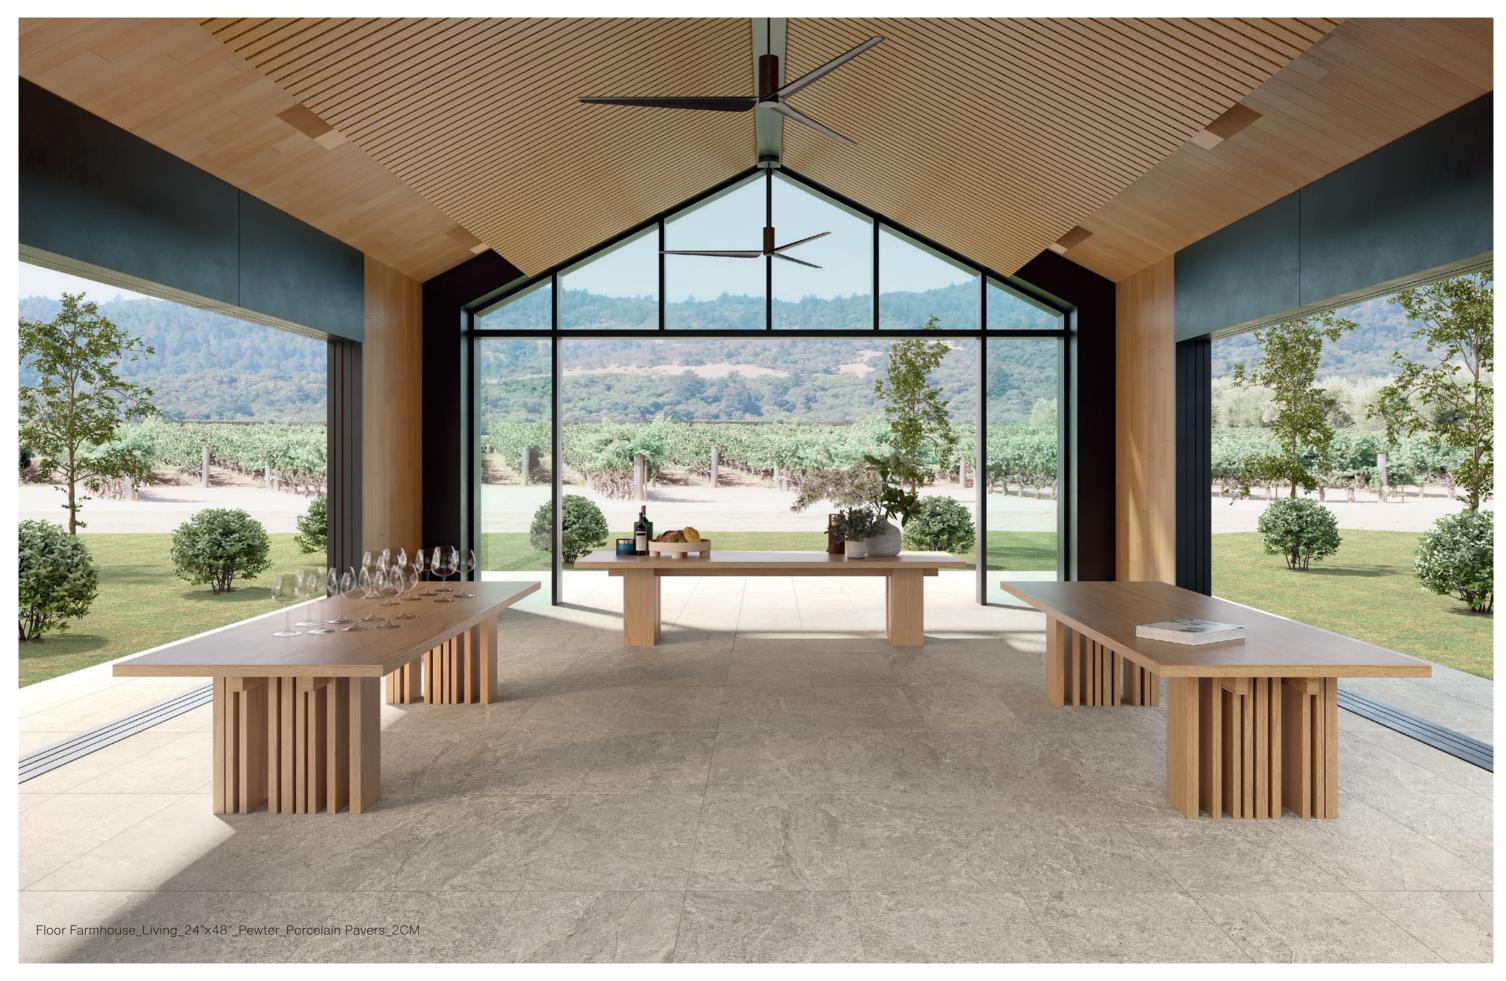

# SUITACE

matte / rectified

.14.

. 17 .

Wall Farmhouse\_Living\_48"x110"\_Millstone\_Matte
Floor in Farmhouse\_Living\_24"x48"\_Millstone\_Deco\_Waved\_Matte

Floor out Farmhouse\_Living\_24"x48"\_Millstone\_Porcelain Pavers\_2CM