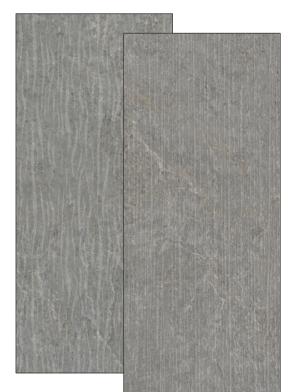

#### **MILLSTONE**

1104200

RECTIFIED MATTE 12"x24"

1104188

RECTIFIED MATTE 24"x48"

1104275

RECTIFIED MATTE 48"x48"

1104212

TETRIS MOSAIC

RECTIFIED MATTE 8.7"x12"

1104208

MOSAIC (2"x2"-36 DOT)
RECTIFIED MATTE 12"x12"

1104204

BRICK MOSAIC

RECTIFIED MATTE 12"x12"

1104216

BULLNOSE

RECTIFIED MATTE 3"x12"

1104242

RECTIFIED MATTE 24"x24"

1104237

. 4 .

RECTIFIED MATTE 24"x48"