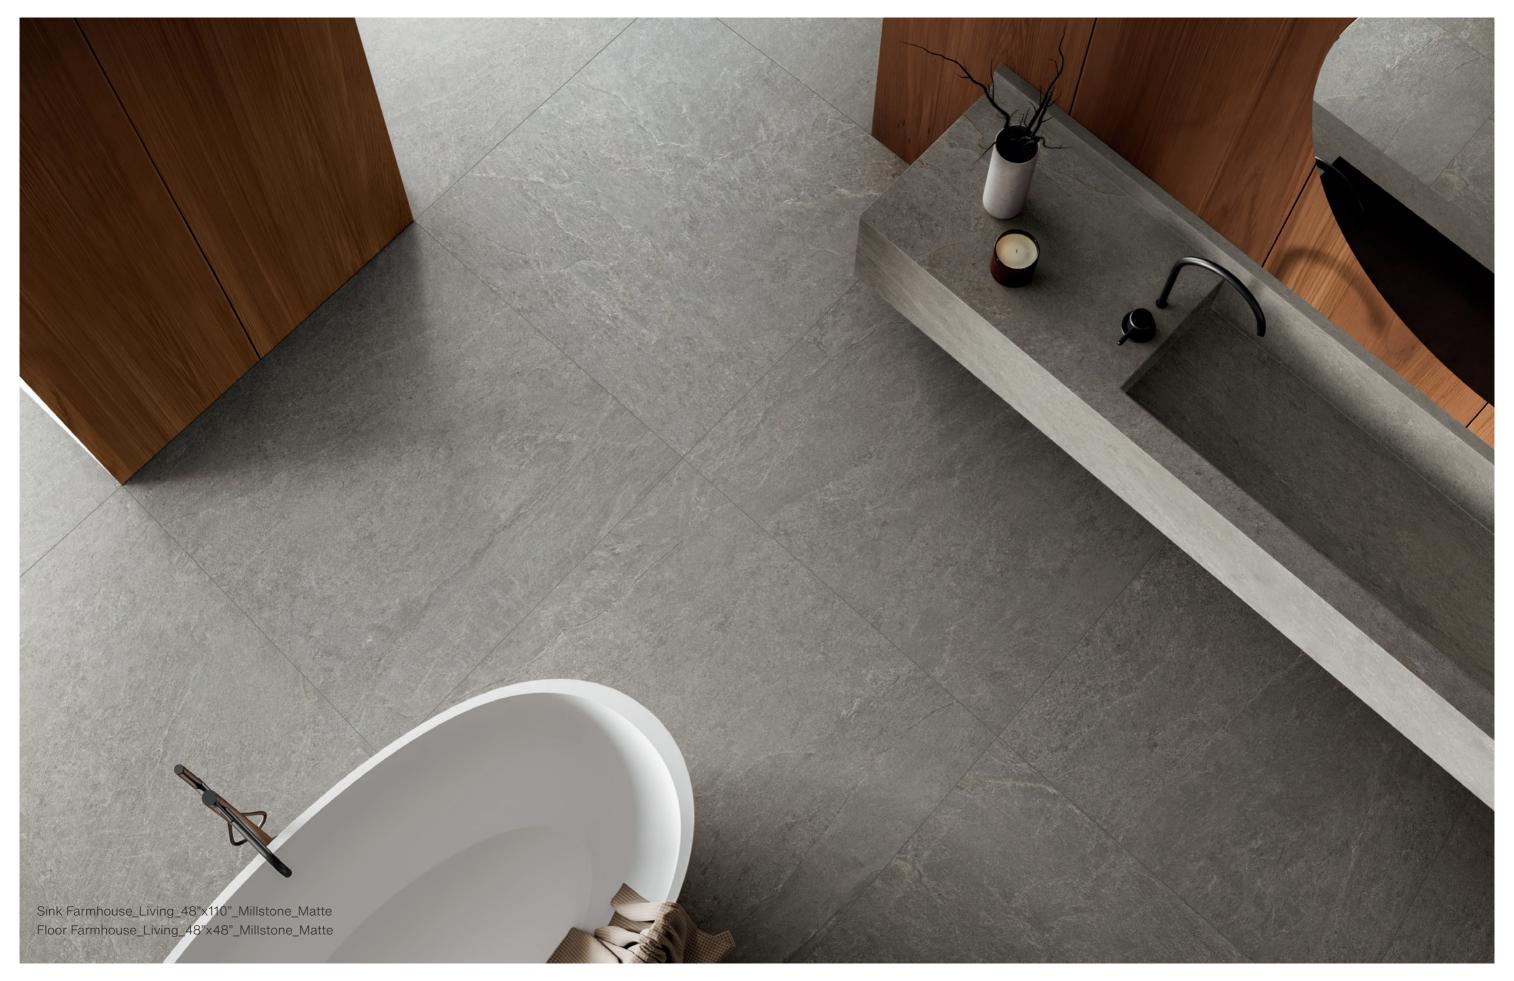

SLATE





6 mm 1104268 DECO CARVED

RECTIFIED MATTE 48"x110"

**MILLSTONE** 





6 mm

1104267
DECO CARVED
RECTIFIED MATTE 48"x110"









6 mm 1104265 DECO CARVED RECTIFIED MATTE 48"x110"

## Large Format 48"x110" - Deco Waved

SLATE





6 mm 1104272 DECO WAVED

RECTIFIED MATTE 48"x110"

**MILLSTONE** 





6 mm

1104271
DECO WAVED
RECTIFIED MATTE 48"x110"





6 mm

1104270
DECO WAVED
RECTIFIED MATTE 48"x110"





6 mm 1104269 DECO WAVED RECTIFIED MATTE 48"x110"

# SUITACE

matte / rectified







.14.



. 17 .







Wall Farmhouse\_Living\_48"x110"\_Millstone\_Matte
Floor in Farmhouse\_Living\_24"x48"\_Millstone\_Deco\_Waved\_Matte

Floor out Farmhouse\_Living\_24"x48"\_Millstone\_Porcelain Pavers\_2CM





Wall Farmhouse\_Living\_48"x110"\_Alabaster\_Matte

. 22 .



. 24 .



. 26 .



. 29 .





Wall Farmhouse\_Living\_48"x110"\_Slate\_Carved\_Deco\_Matte

.30.



. 32 .



. 34 .



. 36 .



. 38 .



| Colors                                      | SLATE   | MILLSTONE PEWTER |                 | ALABASTER       |  |
|---------------------------------------------|---------|------------------|-----------------|-----------------|--|
| 12"x24"<br>8 mm                             | 1104201 | 1104200          | 1104199         | 1104198         |  |
| 24"x48"<br>8 mm                             | 1104189 | 1104188          | 1104187         | 1104186         |  |
| 48"x48"<br>8 mm                             | 1104276 | 1104275          | 1104274         | 1104273         |  |
| 48"x110"<br>6 mm                            | 1104264 | 1104263          | 1104262