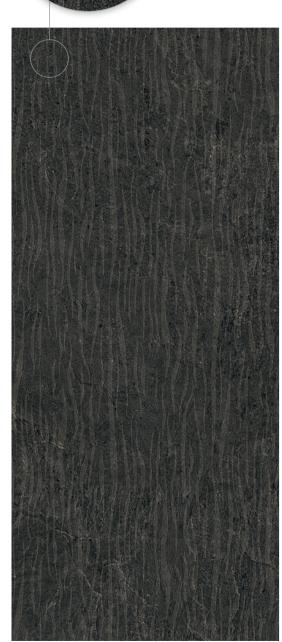

#### **SLATE**

1104201

RECTIFIED MATTE 12"x24"

1104189

RECTIFIED MATTE 24"x48"

1104276

RECTIFIED MATTE 48"x48"

1104213

Wall Farmhouse\_Living\_48"x110"\_Alabaster\_Matte

. 22 .

. 24 .

. 26 .

. 29 .

Wall Farmhouse\_Living\_48"x110"\_Slate\_Carved\_Deco\_Matte

.30.

. 32 .