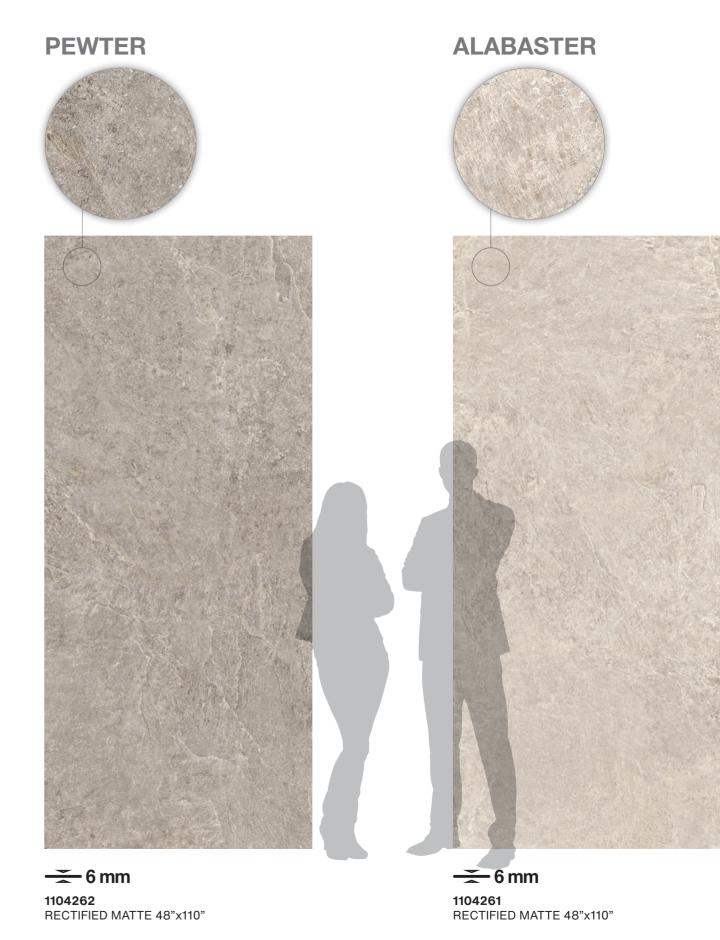

#### PEWTER

1104199

RECTIFIED MATTE 12"x24"

1104187

RECTIFIED MATTE 24"x48"

1104274

RECTIFIED MATTE 48"x48"

1104211

#### **ALABASTER**

1104198

RECTIFIED MATTE 12"x24"

1104186

RECTIFIED MATTE 24"x48"

1104273

RECTIFIED MATTE 48"x48"

1104210

## Large Format 48"x110"

SLATE

6 mm 1104264 RECTIFIED MATTE 48"x110"

6 mm 1104263 RECTIFIED MATTE 48"x110"

. 34 .

. 36 .

. 38 .

| Colors                                      | SLATE   | MILLSTONE PEWTER |                 | ALABASTER       |  |
|---------------------------------------------|---------|------------------|-----------------|-----------------|--|
| 12"x24"<br>8 mm                             | 1104201 | 1104200          | 1104199         | 1104198         |  |
| 24"x48"<br>8 mm                             | 1104189 | 1104188          | 1104187         | 1104186         |  |
| 48"x48"<br>8 mm                             | 1104276 | 1104275          | 1104274         | 1104273         |  |
| 48"x110"<br>6 mm                            | 1104264 | 1104263          | 1104262         | 1104261         |  |
| 24"x24"<br>2 cm                             | 1104243 | 1104242          | 1104241         | 104241 1104240  |  |
| 24"x48"<br>2 cm                             | 1104238 | 1104237          | 1104236         | 1104235         |  |
| 48"x110"<br>6 mm<br>Deco Carved             | 1104268 | 1104267          | 1104266 1104265 |                 |  |
| 48"x110"<br>6 mm<br>Deco Waved              | 1104272 | 1104271          | 1104270 1104269 |                 |  |
| 8.7"x12"<br>8 mm<br>Tetris Mosaic           | 1104213 | 1104212          | 1104211 1104210 |                 |  |
| 12"x12"<br>8 mm<br>Mosaic<br>(2"x2"-36 DOT) | 1104209 | 1104208          | 1104207         | 1104207 1104206 |  |
| 12"x12"<br>8 mm<br>Brick Mosaic             | 1104205 | 1104204          | 1104203 1104202 |                 |  |
| 3"x12"<br>8 mm<br>Bullnose                  | 1104217 | 1104216          | 1104215         | 1104214         |  |