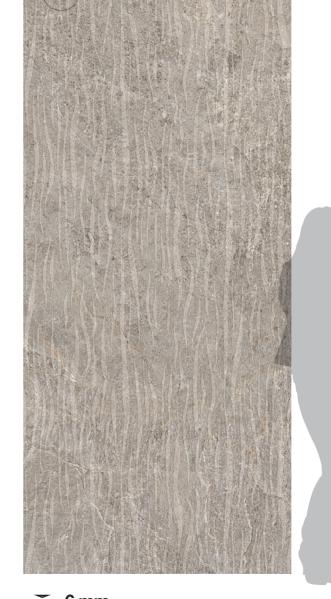

#### **ALABASTER**

1104198

RECTIFIED MATTE 12"x24"

1104186

RECTIFIED MATTE 24"x48"

1104273

RECTIFIED MATTE 48"x48"

1104210