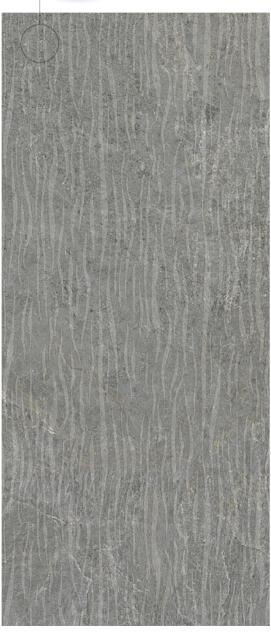

#### PEWTER

1104199

RECTIFIED MATTE 12"x24"

1104187

RECTIFIED MATTE 24"x48"

1104274

RECTIFIED MATTE 48"x48"

1104211