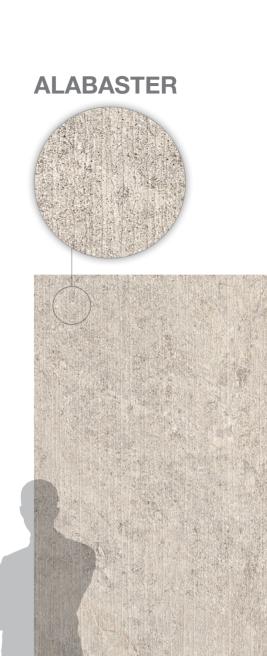

#### **ALABASTER**

1104198

RECTIFIED MATTE 12"x24"

1104186

RECTIFIED MATTE 24"x48"

1104273

RECTIFIED MATTE 48"x48"

1104210

Wall Farmhouse\_Living\_48"x110"\_Alabaster\_Matte

. 22 .

. 24 .

. 26 .

. 29 .

Wall Farmhouse\_Living\_48"x110"\_Slate\_Carved\_Deco\_Matte

.30.

. 32 .