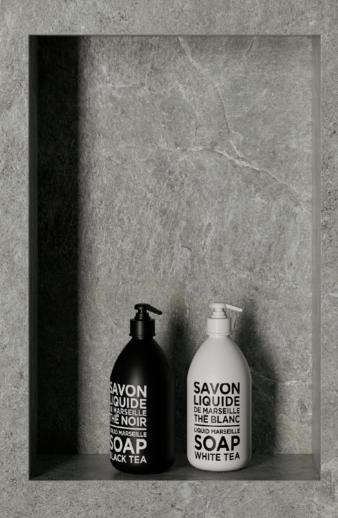

#### **ALABASTER**

1104198

RECTIFIED MATTE 12"x24"

1104186

RECTIFIED MATTE 24"x48"

1104273

RECTIFIED MATTE 48"x48"

1104210