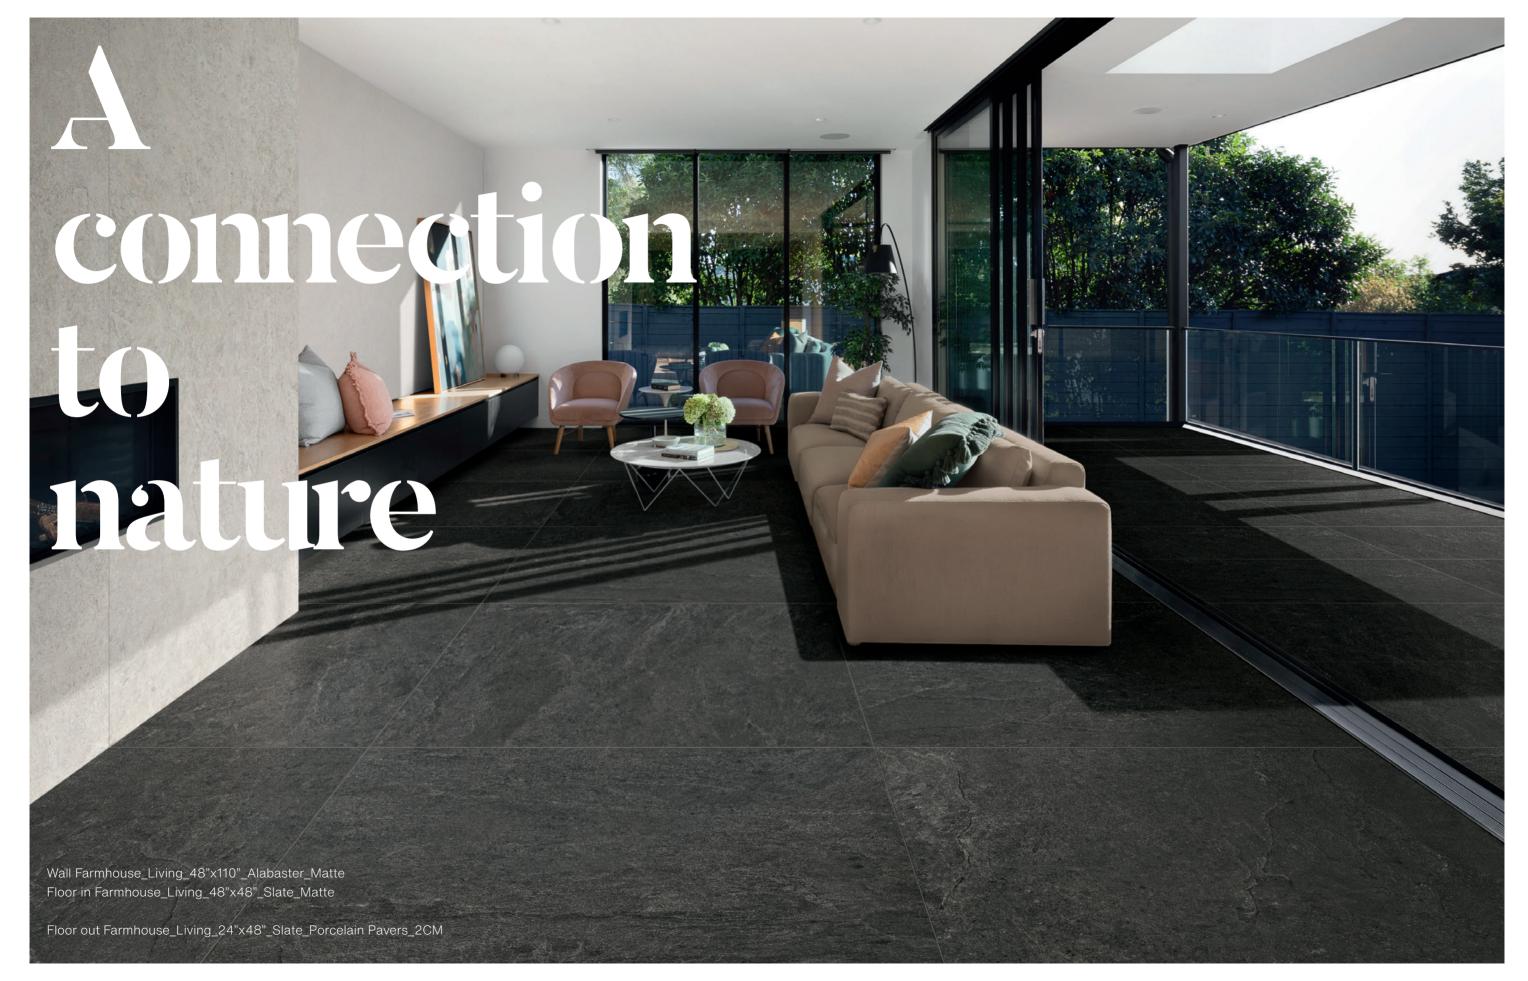

## Famhouse

**A Connection to Nature** 

# Famhouse

### **A Connection to Nature**

Biophilic design, reflecting biophilia, meaning the love of life and living things, is an approach to spaces, places, and environments with a connection to the natural world. Farmhouse Living, emulating the natural beauty of stone, encourages that same connection by adding a touch of nature to any design. And with actively steps to carbon neutrality, the biophilic attachment to the natural world is exemplified by efforts to preserve it.