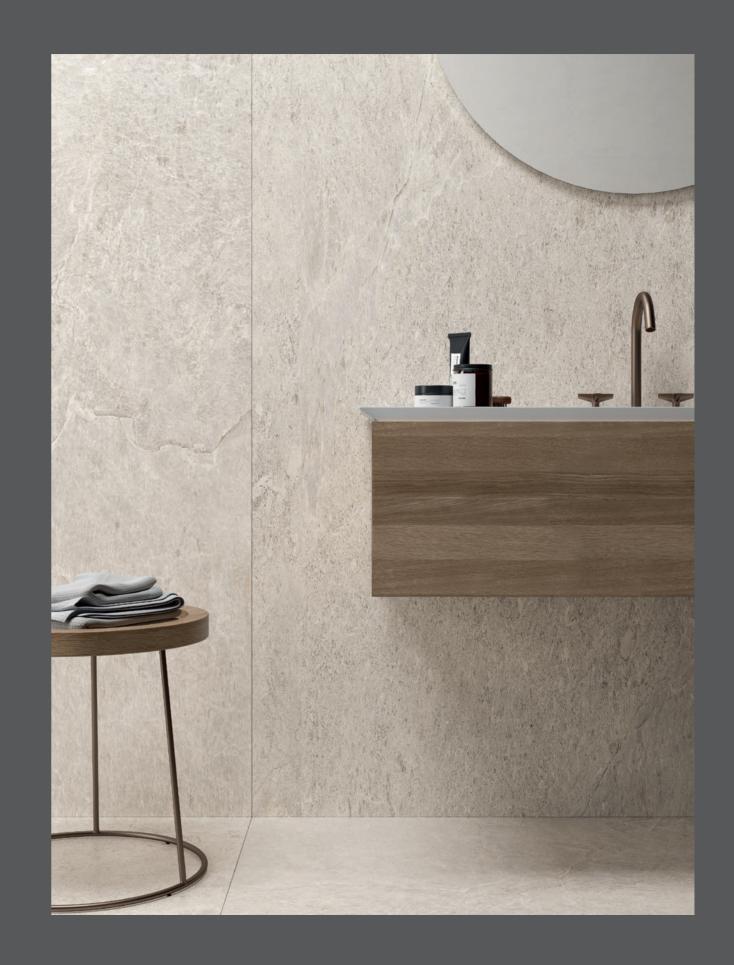

Wall Farmhouse\_Living\_48"x110"\_Alabaster\_Matte

. 22 .

. 24 .

. 26 .

. 29 .

Wall Farmhouse\_Living\_48"x110"\_Slate\_Carved\_Deco\_Matte

.30.

. 32 .