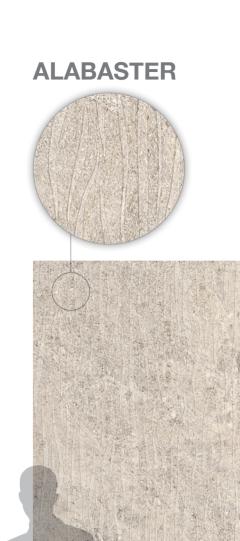

#### **ALABASTER**

1104198

RECTIFIED MATTE 12"x24"

1104186

RECTIFIED MATTE 24"x48"

1104273

RECTIFIED MATTE 48"x48"

1104210