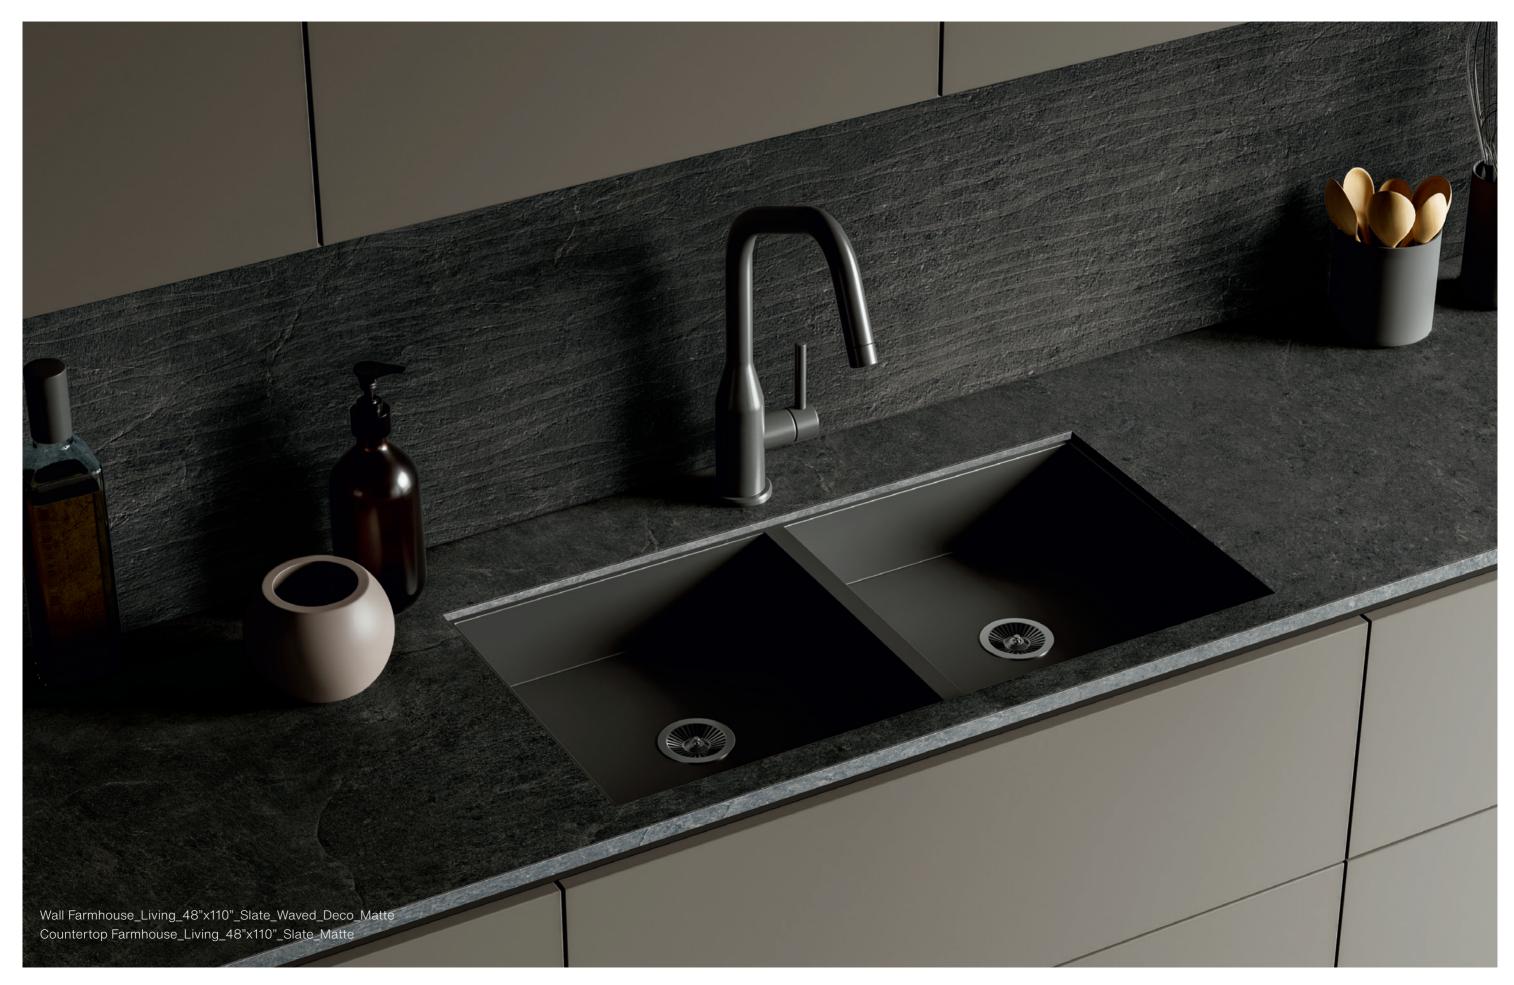

eco Carved

SLATE





6 mm 1104268 DECO CARVED

RECTIFIED MATTE 48"x110"

**MILLSTONE** 





6 mm

1104267
DECO CARVED
RECTIFIED MATTE 48"x110"









6 mm 1104265 DECO CARVED RECTIFIED MATTE 48"x110"

## Large Format 48"x110" - Deco Waved

SLATE





6 mm 1104272 DECO WAVED

RECTIFIED MATTE 48"x110"

**MILLSTONE** 





6 mm

1104271
DECO WAVED
RECTIFIED MATTE 48"x110"





6 mm

1104270
DECO WAVED
RECTIFIED MATTE 48"x110"





6 mm 1104269 DECO WAVED RECTIFIED MATTE 48"x110"

# SUITACE

matte / rectified







.14.



. 17 .







Wall Farmhouse\_Living\_48"x110"\_Millstone\_Matte
Floor in Farmhouse\_Living\_24"x48"\_Millstone\_Deco\_Waved\_Matte

Floor out Farmhouse\_Living\_24"x48"\_Millstone\_Porcelain Pavers\_2CM





Wall Farmhouse\_Living\_48"x110"\_Alabaster\_Matte

. 22 .



. 24 .



. 26 .



. 29 .





Wall Farmhouse\_Living\_48"x110"\_Slate\_Carved\_Deco\_Matte

.30.



. 32 .



. 34 .



. 36 .



. 38 .



| Colors                                      | SLATE   | MILLSTONE PEWTER |                 | ALABASTER       |  |
|---------------------------------------------|---------|------------------|-----------------|-----------------|--|
| 12"x24"<br>8 mm                             | 1104201 | 1104200          | 1104199         | 1104198         |  |
| 24"x48"<br>8 mm                             | 1104189 | 1104188          | 1104187         | 1104186         |  |
| 48"x48"<br>8 mm                             | 1104276 | 1104275          | 1104274         | 1104273         |  |
| 48"x110"<br>6 mm                            | 1104264 | 1104263          |