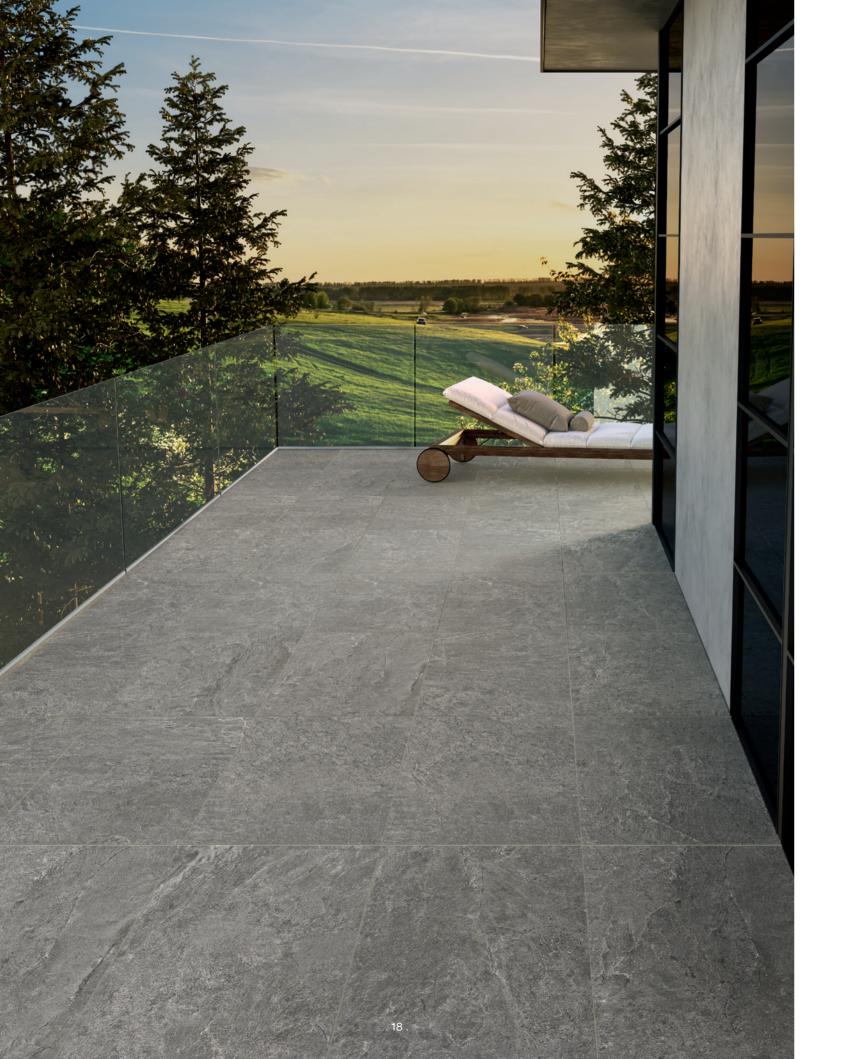

# SUITACE

matte / rectified

.14.

. 17 .

Wall Farmhouse\_Living\_48"x110"\_Millstone\_Matte
Floor in Farmhouse\_Living\_24"x48"\_Millstone\_Deco\_Waved\_Matte

Floor out Farmhouse\_Living\_24"x48"\_Millstone\_Porcelain Pavers\_2CM