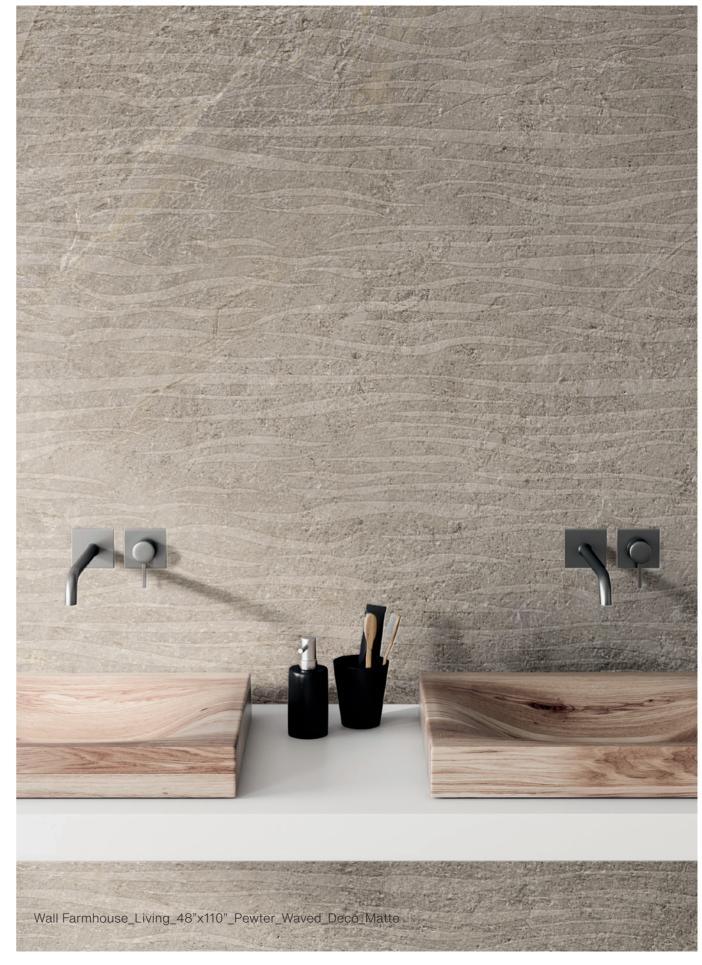

268 DECO CARVED

RECTIFIED MATTE 48"x110"

**MILLSTONE** 





6 mm

1104267
DECO CARVED
RECTIFIED MATTE 48"x110"









6 mm 1104265 DECO CARVED RECTIFIED MATTE 48"x110"

## Large Format 48"x110" - Deco Waved

SLATE





6 mm 1104272 DECO WAVED

RECTIFIED MATTE 48"x110"

**MILLSTONE** 





6 mm

1104271
DECO WAVED
RECTIFIED MATTE 48"x110"





6 mm

1104270
DECO WAVED
RECTIFIED MATTE 48"x110"





6 mm 1104269 DECO WAVED RECTIFIED MATTE 48"x110"

# SUITACE

matte / rectified







.14.



. 17 .







Wall Farmhouse\_Living\_48"x110"\_Millstone\_Matte
Floor in Farmhouse\_Living\_24"x48"\_Millstone\_Deco\_Waved\_Matte

Floor out Farmhouse\_Living\_24"x48"\_Millstone\_Porcelain Pavers\_2CM





Wall Farmhouse\_Living\_48"x110"\_Alabaster\_Matte

. 22 .



. 24 .



. 26 .



. 29 .





Wall Farmhouse\_Living\_48"x110"\_Slate\_Carved\_Deco\_Matte

.30.



. 32 .



. 34 .



. 36 .



. 38 .



| Colors                                      | SLATE   | MILLSTONE PEWTER |                 | ALABASTER       |  |
|---------------------------------------------|---------|------------------|-----------------|-----------------|--|
| 12"x24"<br>8 mm                             | 1104201 | 1104200          | 1104199         | 1104198         |  |
| 24"x48"<br>8 mm                             | 1104189 | 1104188          | 1104187         | 1104186         |  |
| 48"x48"<br>8 mm                             | 1104276 | 1104275          | 1104274         | 1104273         |  |
| 48"x110"<br>6 mm                            | 1104264 | 1104263          | 1104262         | 1104261