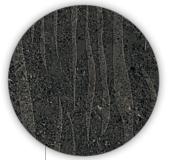

#### **SLATE**

1104201

RECTIFIED MATTE 12"x24"

1104189

RECTIFIED MATTE 24"x48"

1104276

RECTIFIED MATTE 48"x48"

1104213