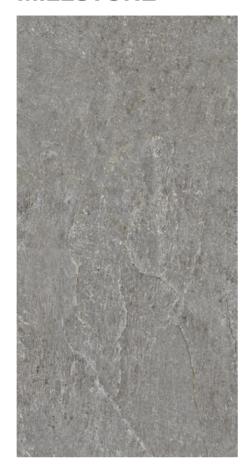

#### **MILLSTONE**

1104200

RECTIFIED MATTE 12"x24"

1104188

RECTIFIED MATTE 24"x48"

1104275

RECTIFIED MATTE 48"x48"

1104212

TETRIS MOSAIC

RECTIFIED MATTE 8.7"x12"

1104208

MOSAIC (2"x2"-36 DOT)
RECTIFIED MATTE 12"x12"

1104204

BRICK MOSAIC

RECTIFIED MATTE 12"x12"

1104216

BULLNOSE

RECTIFIED MATTE 3"x12"

1104242

RECTIFIED MATTE 24"x24"

1104237

. 4 .

RECTIFIED MATTE 24"x48"