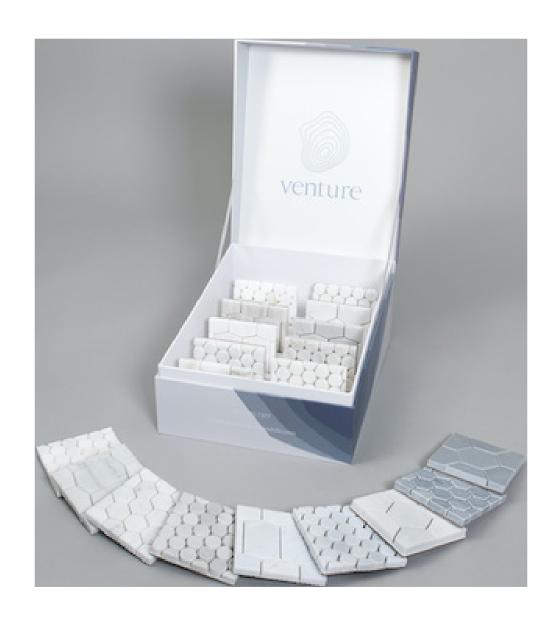

### A MARBLE SAMPLE FOR EVERY SURFACE

One box with six different curated marble collections and over 40 samples from around the world.

Request Yours Today >>

Every sample has been hand selected, packed with care, carefully researched, and labeled with technical information. On the back of each sample in The Stone Collection you'll find the country of origin, variation level, recommended applications, and uses.