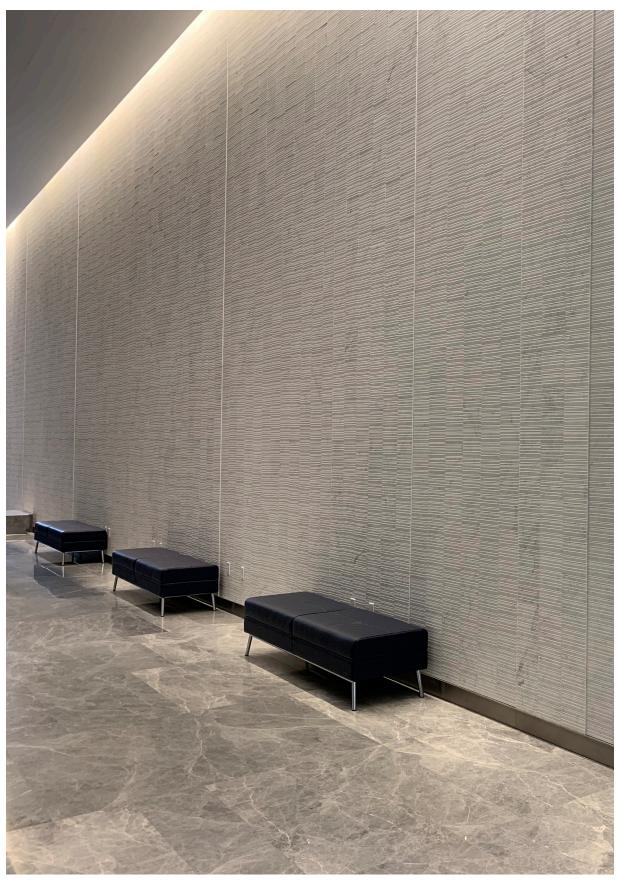

#### A Welcome That Invites You To Touch

Quarried from a bedrock quarry in Carrara, Italy, Bianco Carrara raw finish marble instantly transports you around the world. Characterized by a primitive texture which is dramatically emphasized when light hits it properly, textured marble is a great option to take into consideration in your upcoming projects, such as this feature wall as you walk into 33 Congress Street in Boston Massachusetts.

BIANCO CARRARA RAW FINISH