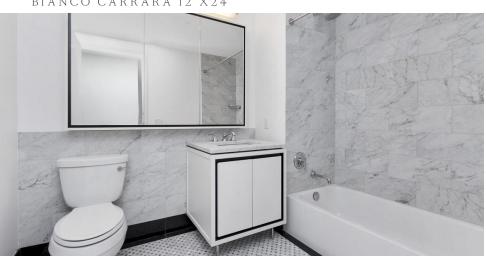

BIANCO CARRARA I ABSOLUTE BLACK

### CLASSIC ВОХ

Old World glamour shines bright in the Classic Box with marbled Dark Emperador, blushing Rosetta Pink, and Romanesque Verdi Alpi.

BIANCO CARRARA 12"X24"

Aero Cream Marble

Bianco Carrara Marble