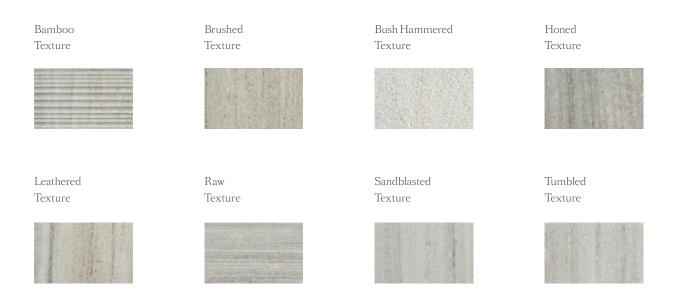

### TEXTURES BOX

The compliment box, use the Textures Box in tandem with the other styles to highlight how a stone's surface can change through fabrication.