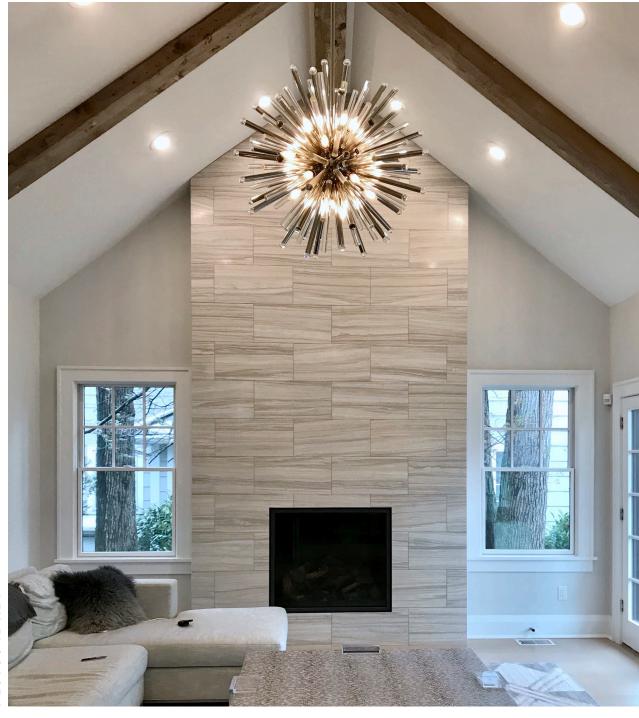

#### More Than A Home

Clean lines make this classically cozy room modern, yet still inviting. A marble hearth of Nestos Marble is statement making, statuesque, and sophisticated - all the trademarks of natural stone.

#### Quarried in Greece

In operation since 1896, the Nestos quarry is nestled in the mountains of Greece. This sophisticated marble has subtle bands of beige and pearl, coming together to form a visually striking pattern.