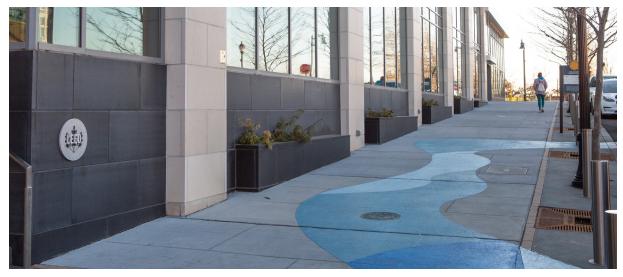

#### Elegant and Regal

The Black Absolute Brushed Granite lining the entryway of this Jersey City apartment building makes a statement with refined simplicity. The natural stone facade of 235 Grand - a top of the line luxury apartment building in the heart of Jersey City - offers an elegantly modern aesthetic.