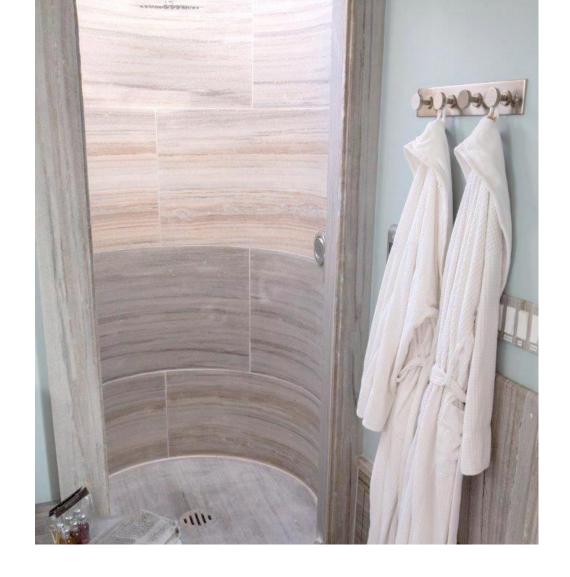

#### A Welcome That Invites You To Touch

Quarried from a bedrock quarry in Carrara, Italy, Bianco Carrara raw finish marble instantly transports you around the world. Characterized by a primitive texture which is dramatically emphasized when light hits it properly, textured marble is a great option to take into consideration in your upcoming projects, such as this feature wall as you walk into 33 Congress Street in Boston Massachusetts.

BIANCO CARRARA RAW FINISH