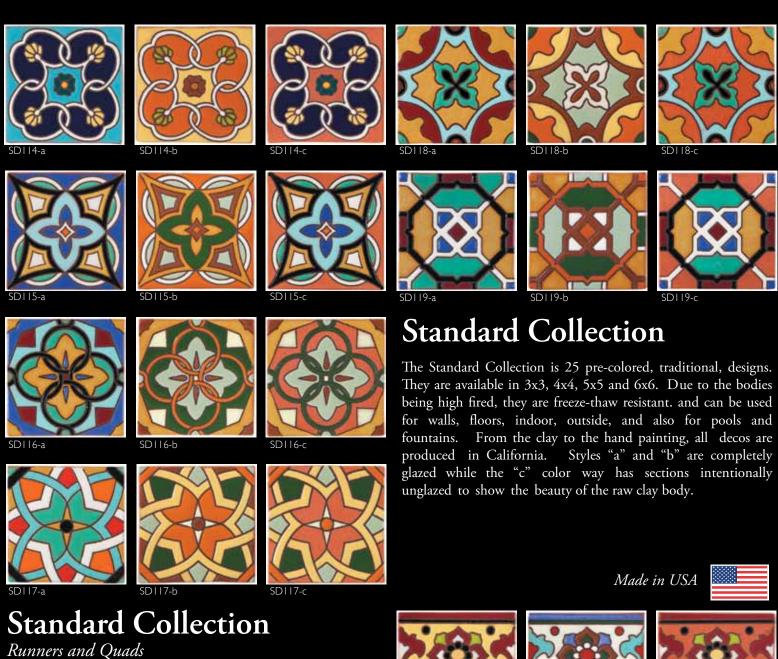

## Ceramic Accessories and Trim

These tiles are ideal for long "runs" like stairs, below moldings, or the water line of a pool or fountain. The Quads are used in groups of 4 to make a larger deco. Many more designs are online at *www.artobrick.com*.