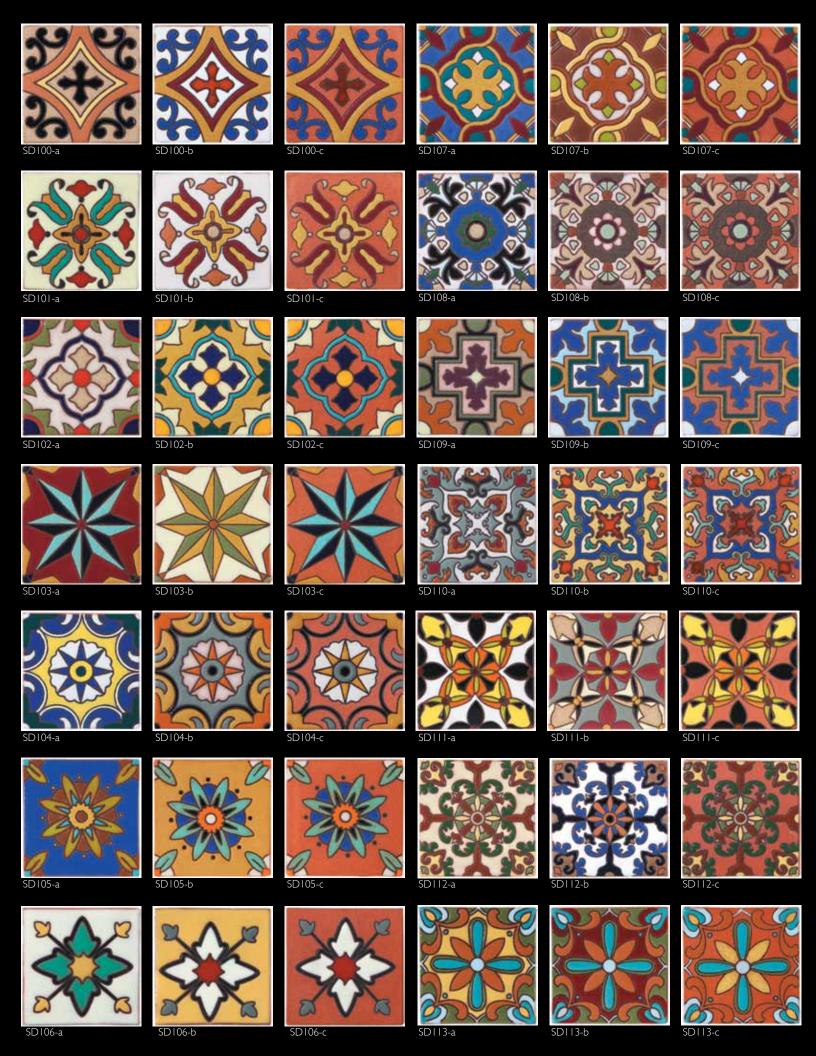

## Ceramic Accessories and Trim

These tiles are ideal for long "runs" like stairs, below moldings, or the water line of a pool or fountain. The Quads are used in groups of 4 to make a larger deco. Many more designs are online at *www.artobrick.com*.

SR303-a SR303-b SR303-c SQ400-a