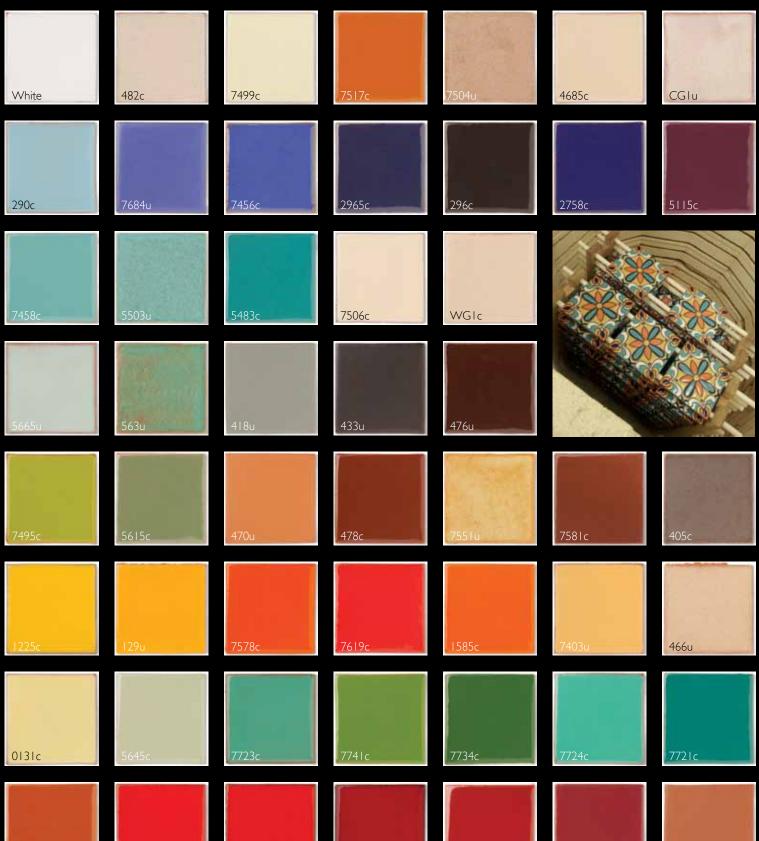

## Standard Field Tile Collection

52 Glaze colors to complement the Standard Deco Collection. Field tile sizes are available in 3x3, 4x4, 5x5, 6x6, and a 4" Hexagon. Due to the handmade characteristics and the glazing process color variation is inherent on all gloss and matte glaze colors.

7620c

7622c

202c

7624c

Made in USA