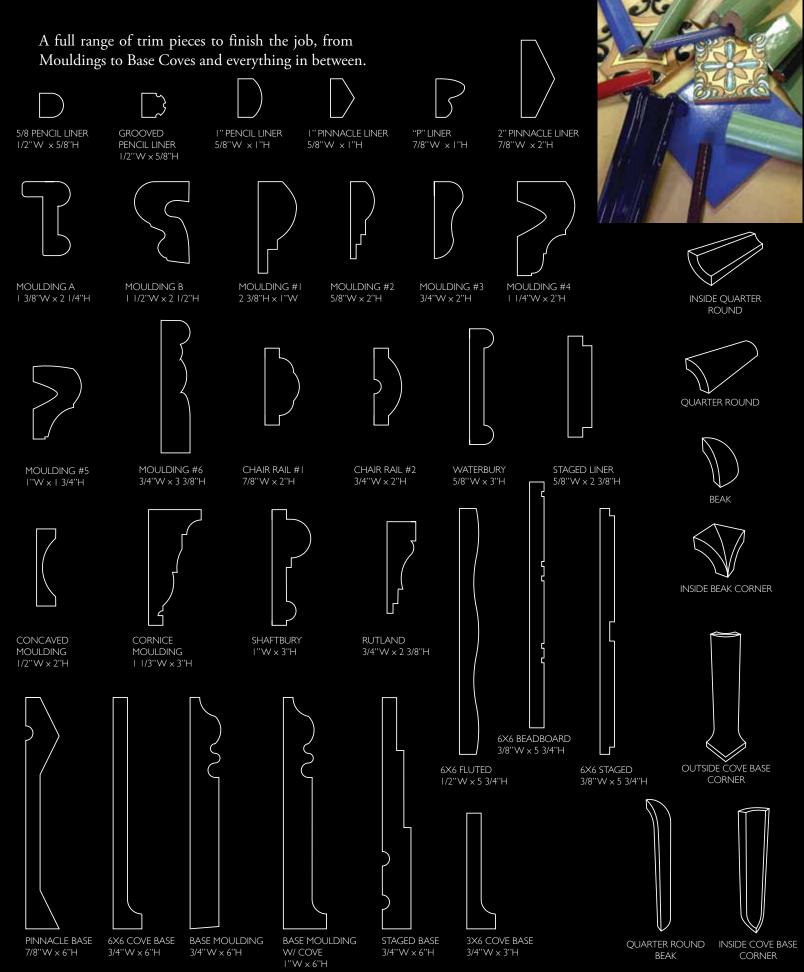

## Ceramic Accessories and Trim

These tiles are ideal for long "runs" like stairs, below moldings, or the water line of a pool or fountain. The Quads are used in groups of 4 to make a larger deco. Many more designs are online at *www.artobrick.com*.